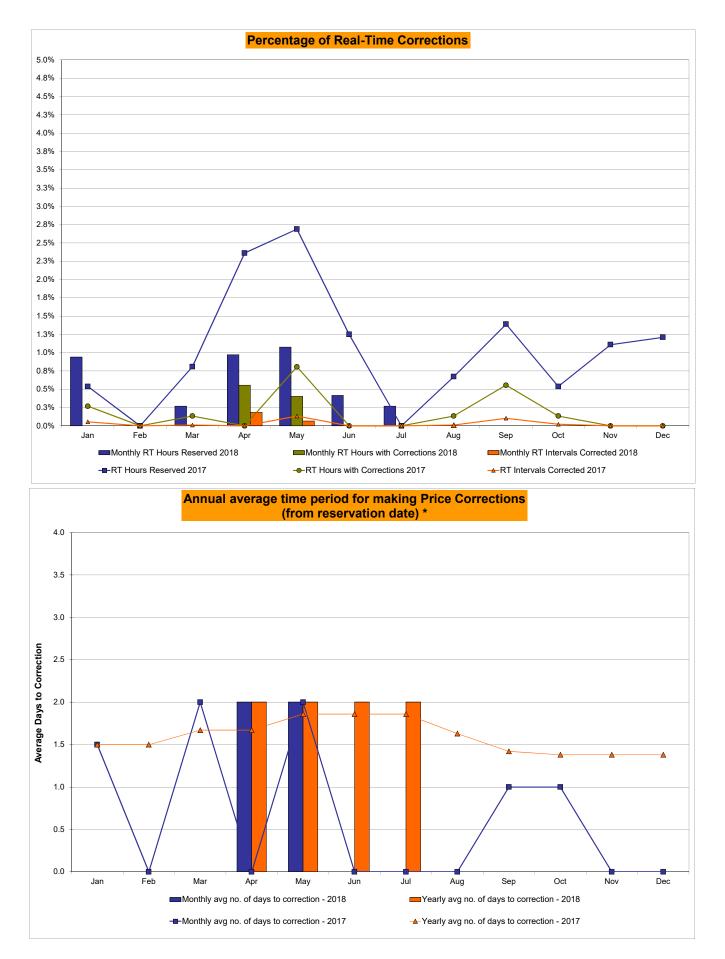

<br>1.86       | 0<br>744<br>0.00%<br>0.18%<br>0<br>8,968<br>0.00%<br>0.03%<br>0<br>744<br>0.00%<br>1.10%<br>0.00<br>1.86       | 1<br>744<br>0.13%<br>0.17%<br>1<br>8,980<br>0.01%<br>0.03%<br>5<br>744<br>0.67%<br>1.05%<br>0.00<br>1.63       | 4<br>720<br>0.56%<br>0.21%<br>9<br>8,701<br>0.10%<br>0.04%<br>10<br>720<br>1.39%<br>1.08%<br>1.08%                       | 1<br>744<br>0.13%<br>0.21%<br>2<br>9,006<br>0.02%<br>0.03%<br>4<br>744<br>0.54%<br>1.03%<br>1.00<br>1.38       | 0<br>721<br>0.00%<br>0.19%<br>0<br>8,712<br>0.00%<br>0.03%<br>8<br>721<br>1.11%<br>1.04%<br>0.00<br>1.38       | 0<br>744<br>0.00%<br>0.17%<br>9,063<br>0.00%<br>0.03%<br>9<br>744<br>1.21%<br>1.05%<br>0.00<br>1.38            |

\*Calendar days from reservation date; for June 2018 forward, business days from market date



#### \*Calendar days from reservation date; for June 2018 forward, business days from market date





#### Virtual Load and Supply Zonal Statistics (Average MWh/day) - 2018

| Image: Normal base in the structure in the structur                        |        | 1      | Virtual L |                  | Virtual S | upply Bid |        | 1      | Virtual L | oad Bid          | Virtual Su |                  |         | 1      | Virtual L |                  | Virtual Su |                  |
|-------------------------------------------------------------------------------------------------------------------------------------------------------------------------------------------------------------------------------------------------------------------------------------------------------------------