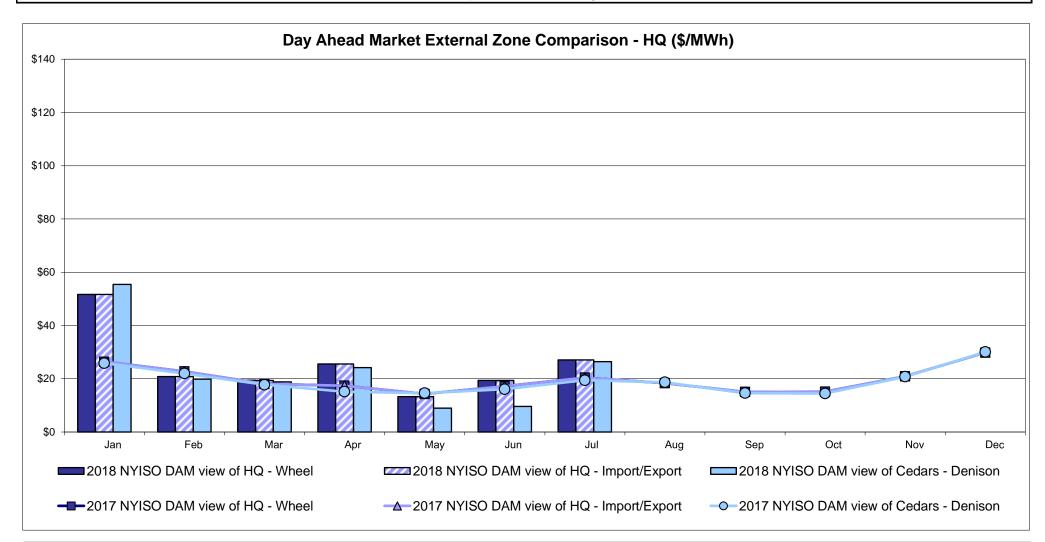

es: Exchange factor used for July 2018 was 0.761440645701668 to US HOEP: Hourly Ontario Energy Price Pre-Dispatch: Projected Energy Price

> Market Mitigation and Analysis Prepared: 8/7/2018 4:09 PM



#### External Controllable Line: Cross Sound Cable (New England)



Note:

ISO-NE Forecast is an advisory posting @ 18:00 day before.

The DAM and R/T prices at the Shorham 13899 interface are used for ISO-NE.

The DAM and R/T prices at the CSC interface are used for NYISO.



### External Controllable Line: Northport - Norwalk (New England)



Note:

ISO-NE Forecast is an advisory posting @ 18:00 day before.

The DAM and R/T prices at the Northport 138 interface are used for ISO-NE.

The DAM and R/T prices at the 1385 interface are used for NYISO.







# External Comparison Hydro-Quebec





Note:

Hydro-Quebec Prices are unavailable.







### **External Controllable Line: Hudson (PJM)**





#### **NYISO Real Time Price Correction Statistics**

| 2018<br>Hour Corrections