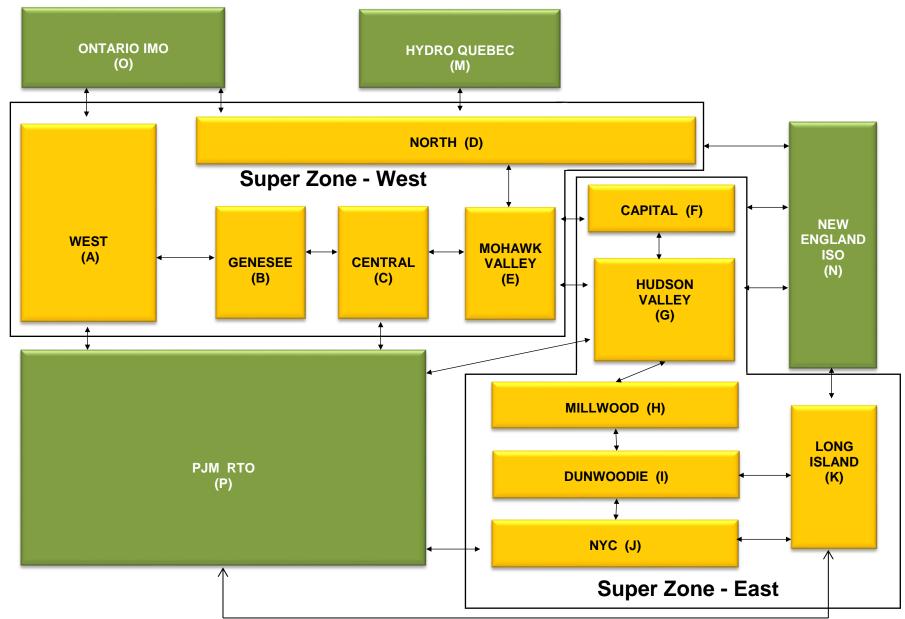

3.18     |
| 7.68          | 1.59             | 1.96           | 2.69     | 3.18     |
| 4.72          | 0.90             | 1.16           | 2.29     | 2.33     |
| 6.70          | 0.59             | 0.18           | 0.00     | 0.00     |
| 6.34          | 0.59             | 0.18           | 0.00     | 0.00     |
| 3.56          | 0.21             | 0.11           | 0.00     | 0.00     |
| 3.48          | 0.21             | 0.11           | 0.00     | 0.00     |
| 3.12          | 0.21             | 0.11           | 0.00     | 0.00     |
| 3.12          | 0.21             | 0.11           | 0.00     | 0.00     |
| 10.31         | 6.42             | 7.70           | 8.21     | 14.88    |
| 0.24          | 0.24             | 0.26           | 0.23     | 0.24     |









# NYISO LBMP ZONES



Market Mitigation and Analysis Prepared: 8/7/2018 4:08 PM

#### Billing Codes for Chart C

| Chart - C Category Name                   | Billing Code | Billing Category Name                                                              |
|-------------------------------------------|--------------|------------------------------------------------------------------------------------|
| Bid Production Cost Guarantee Balancing   | 81203        | Balancing NYISO Bid Production Cost Guarantee - Internal Units                     |
| Bid Production Cost Guarantee Balancing   | 81204        | Balancing NYISO Bid Production Cost Guarantee - External Units                     |
| Bid Production Cost Guarantee Balancing   | 81205        | Balancing NYISO Bid Production Cost Guarantee Expenditure due