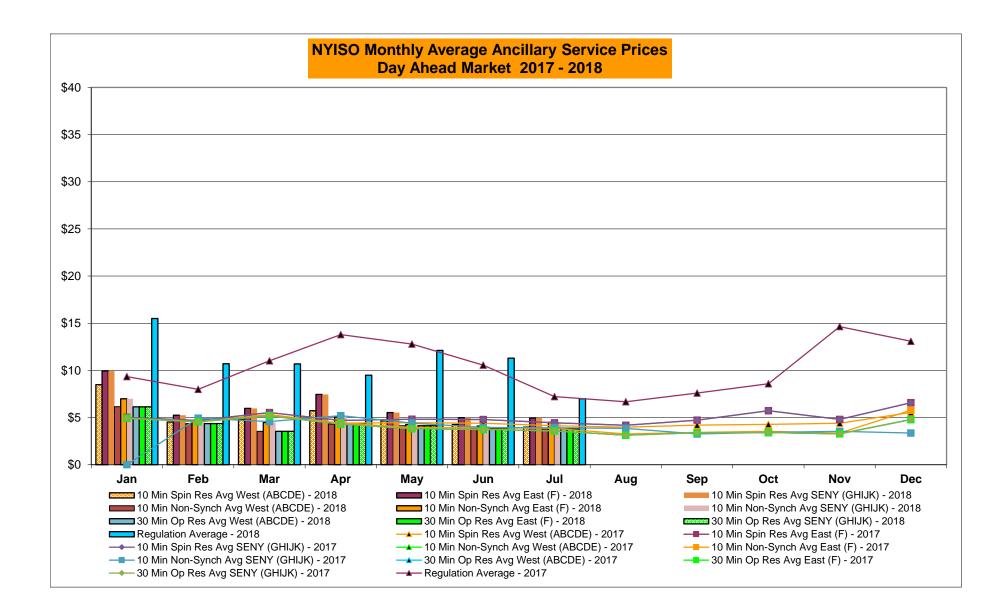

|        | Dec-18 |           |                  |           |           |        | Dec-18 |           |                  |            |                  |         | Dec-18 |           |                  |            |                  |









# NYISO Markets Ancillary Services Statistics - Unweighted Price (\$/MWH)

|