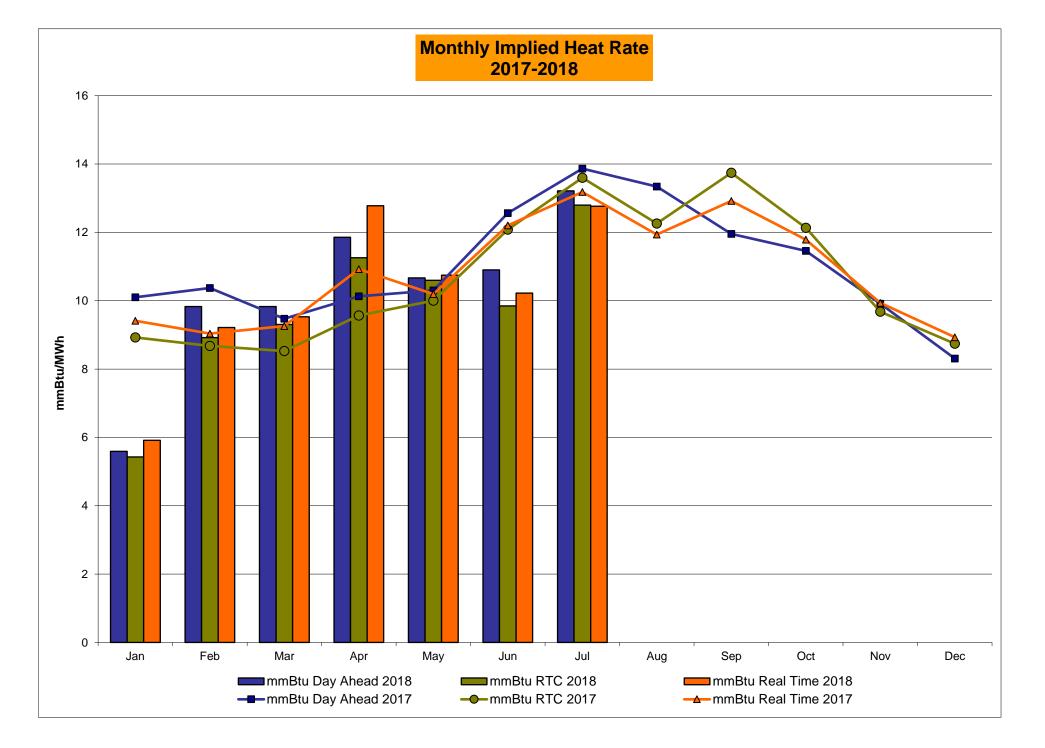

# Market Performance Highlights July 2018

- LBMP for July is \$39.58/MWh; higher than \$32.53/MWh in June 2018 and \$35.84/MWh in July 2017.
  - Day Ahead and Real Time Load Weighted LBMPs are higher compared to June.
- July 2018 average year-to-date monthly cost of \$46.64/MWh is a 28% increase from \$36.35/MWh in July 2017.
- Average daily sendout is 529 GWh/day in July; higher than 445 GWh/day in June 2018 and 498 GWh/day in July 2017.
- Natural gas were higher and distillate prices were lower compared to the previous month.
  - Natural Gas (Transco Z6 NY) was \$2.87/MMBtu, up from \$2.45/MMBtu in June.
  - Natural gas prices are up 17.4% year-over-year.
  - Jet Kerosene Gulf Coast was \$15.05/MMBtu, down from \$15.47/MMBtu in June.
  - Ultra Low Sulfur No.2 Diesel NY Harbor was \$14.81/MMBtu, down from \$15.32/MMBtu in June.
  - Distillate prices are up 40.0% year-over-year.
- Uplift per MWh is lower compared to the previous month.
  - Uplift (not including NYISO cost of operations) is (\$0.13)/MWh; lower than \$0.30/MWh in June.
    - Local Reliability Share is \$0.44/MWh, higher than \$0.18/MWh in June.
    - Statewide Share is (\$0.57)/MWh, lower than \$0.12/MWh in June.
  - TSA \$ per NYC MWh is \$0.21/MWh.
  - Total uplift costs (Schedule 1 components including NYISO Cost of Operations) are lower than June.