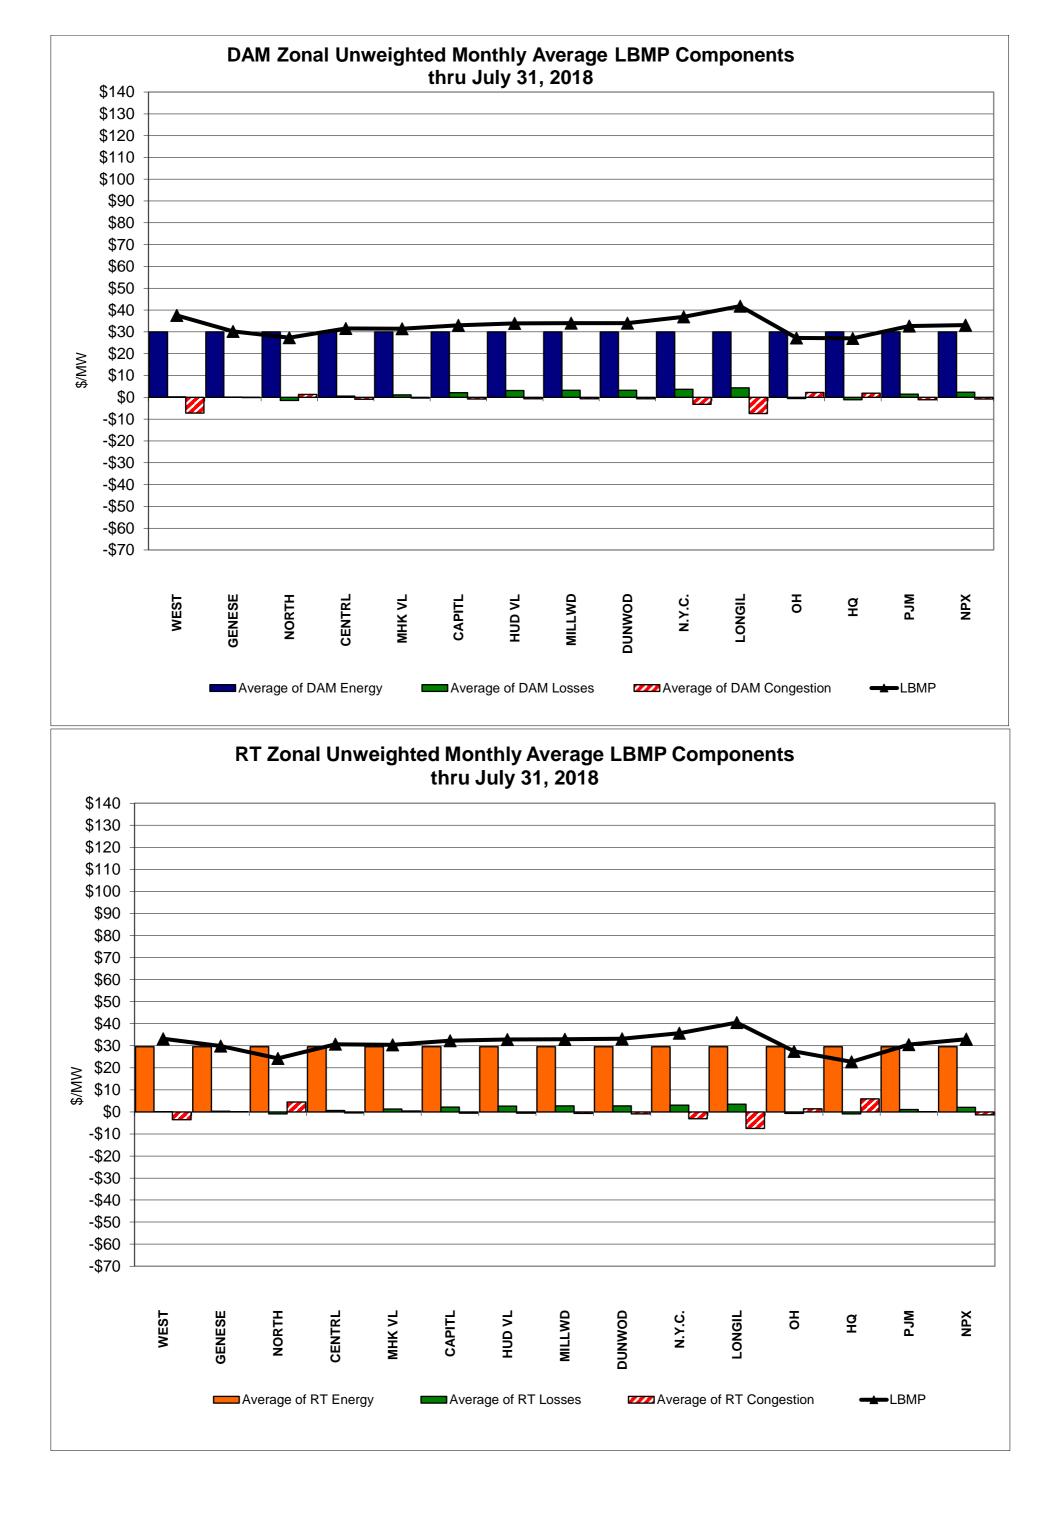

#### <u>NYISO Average Cost/MWh (Energy and Ancillary Services)</u> \* <u>from the LBMP Customer point of view</u>

DAM Contract Balancing amounts are for payments made to generating units to make them whole for being dispatched below their Day-Ahead schedule, as a result of out-of-merit dispatches. DAM Bid Production Cost Guarantees for Virtual Transactions are included in the chart and are shown from the inception of Virtual Transactions. These values are small and cannot be identified on the chart. DAM residuals consist of both energy and loss revenue collections and payments. By design, there is a net over collection of revenues due to the difference between the marginal losses paid to generation and the average losses charged to loads.