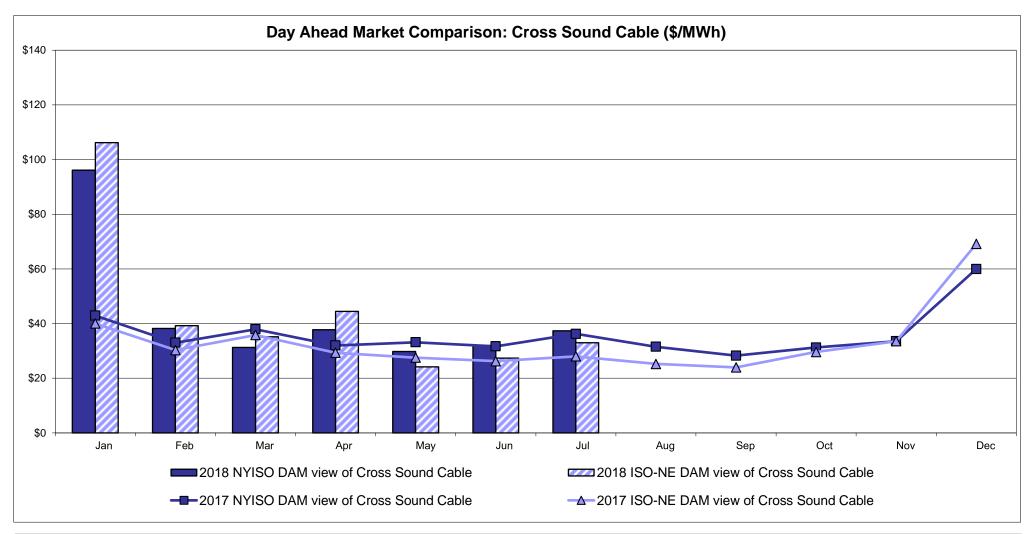

| Jun       | Jul          | Aug       | Sep     | Oct          | Nov         | Dec   |
|-------|-------------|--------------|----------------|---------|--------------|-----------|--------------|-----------|---------|--------------|-------------|-------|
|       | <b>2</b> 01 | 8 NYISO RT v | riew of OH Pro | oxy bus | 2018         | NYISO RTC | view of OH P | Proxy bus | 2018    | Ontario IESC | HOEP (in US | S \$) |
|       | <b></b> 201 | 7 NYISO RT v | riew of OH Pro | oxy bus | <b></b> 2017 | NYISO RTC | view of OH P | Proxy bus | -0-2017 | Ontario IESC | HOEP (in US | S \$) |

Notes: Exchange factor used for July 2018 was 0.761440645701668 to US HOEP: Hourly Ontario Energy Price Pre-Dispatch: Projected Energy Price

> Market Mitigation and Analysis Prepared: 8/7/2018 4:09 PM



#### External Controllable Line: Cross Sound Cable (New England)



Note:

ISO-NE Forecast is an advisory posting @ 18:00 day before.

The DAM and R/T prices at the Shorham 13899 interface are used for ISO-NE.

The DAM and R/T prices at the CSC interface are used for NYISO.



### External Controllable Line: Northport - Norwalk (New England)



Note:

ISO-NE Forecast is an advisory posting @ 18:00 day before.

The DAM and R/T prices at the Northport 138 interface are used for ISO-NE.

The DAM and R/T prices at the 1385 interface are used for NYISO.







# External Comparison Hydro-Quebec





Note:

Hydro-Quebec Prices are unavailable.







### **External Controllable Line: Hudson (PJM)**





#### **NYISO Real Time Price Correction Statistics**

| 2018<br>Hour Corrections