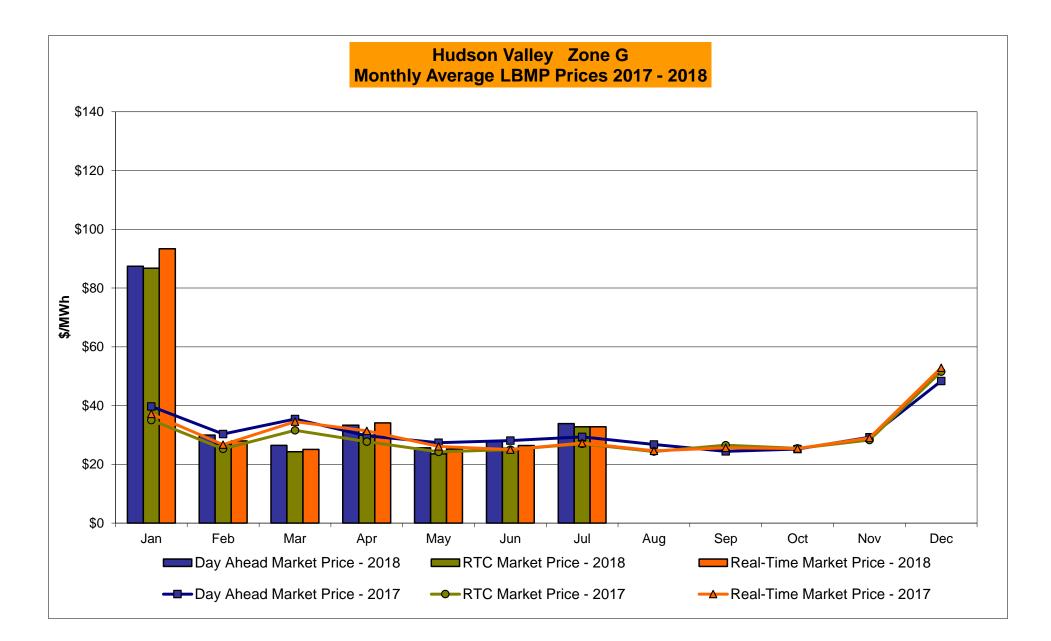

|                                    |        |                |                         |                       |                     |                     |                     |                     |
| Unweighted Price * | 27.48           | 22.72                      | 22.72                              | 30.56  | 33.00          | 35.54                   | 32.15                 | 33.63               | 26.85               | 34.00               | 21.16               |
| Standard Deviation | 16.56           | 36.65                      | 36.65                              | 15.59  | 18.64          | 24.20                   | 32.85                 | 21.42               | 44.65               | 16.43               | 33.83               |

\* Straight LBMP averages















# **External Comparison ISO-New England**





Market Mitigation and Analysis Prepared: 8/7/2018 4:09 PM



#### Market Mitigation and Analysis Prepared: 8/7/2018 4:09 PM

### **External Comparison Ontario IESO**



| \$0 + | Jan         | Feb          | Mar            | Apr     | May          | Jun       | Jul          | Aug       | Sep     | Oct          | Nov         | Dec   |
|-------|-------------|--------------|----------------|---------|--------------|-----------|--------------|-----------|---------|--------------|-------------|-------|
|       | <b>2</b> 01 | 8 NYISO RT v | riew of OH Pro | oxy bus | 2018         | NYISO RTC | view of OH P | Proxy bus | 2018    | Ontario IESC | HOEP (in US | S \$) |
|       | <b></b> 201 | 7 NYISO RT v | riew of OH Pro | oxy bus | <b></b> 2