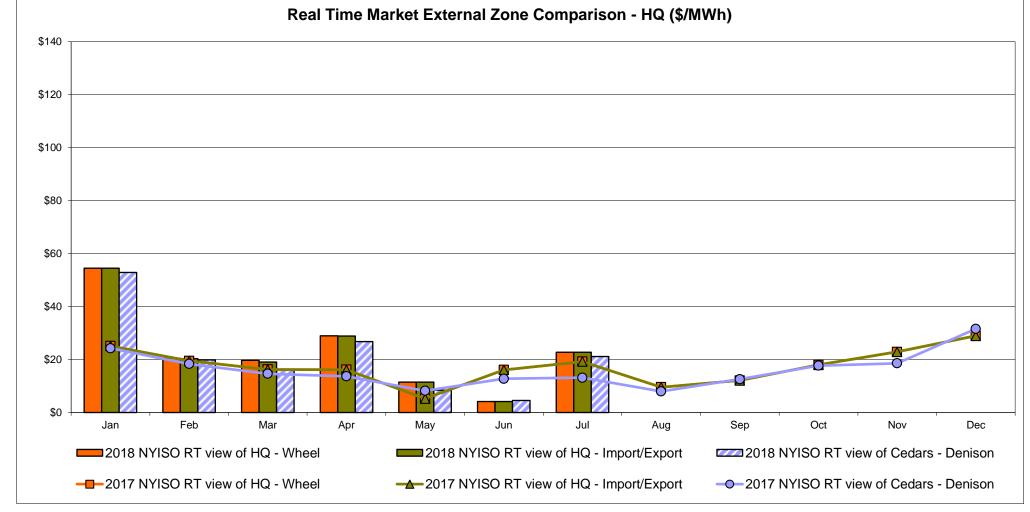

: Exchange factor used for July 2018 was 0.761440645701668 to US HOEP: Hourly Ontario Energy Price Pre-Dispatch: Projected Energy Price

> Market Mitigation and Analysis Prepared: 8/7/2018 4:09 PM



#### External Controllable Line: Cross Sound Cable (New England)



Note:

ISO-NE Forecast is an advisory posting @ 18:00 day before.

The DAM and R/T prices at the Shorham 13899 interface are used for ISO-NE.

The DAM and R/T prices at the CSC interface are used for NYISO.



### External Controllable Line: Northport - Norwalk (New England)



Note:

ISO-NE Forecast is an advisory posting @ 18:00 day before.

The DAM and R/T prices at the Northport 138 interface are used for ISO-NE.

The DAM and R/T prices at the 1385 interface are used for NYISO.







# External Comparison Hydro-Quebec





Note:

Hydro-Quebec Prices are unavailable.







### **External Controllable Line: Hudson (PJM)**





#### **NYISO Real Time Price Correction Statistics**

| 2018<br>Hour Corrections