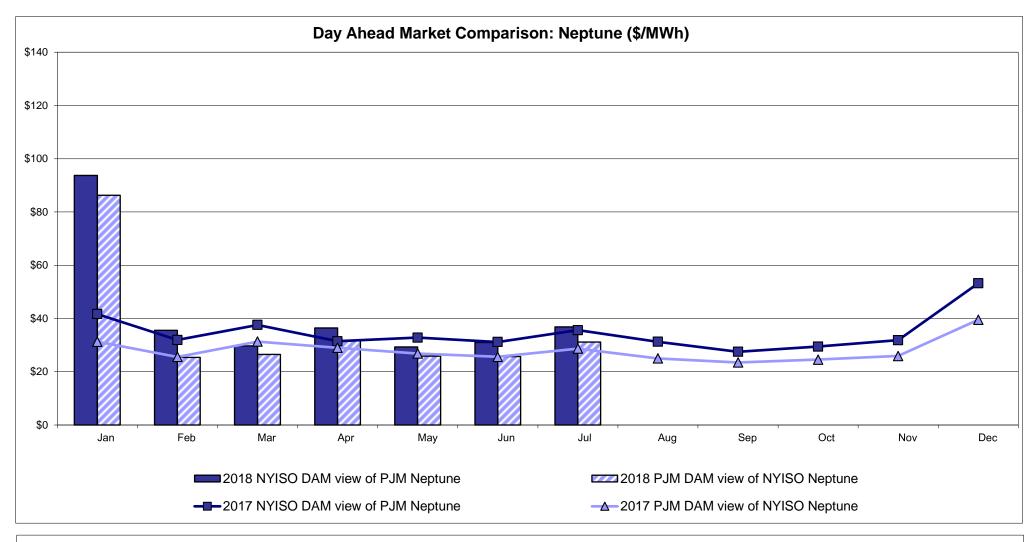

ntario IESC | HOEP (in US | S \$) |

Notes: Exchange factor used for July 2018 was 0.761440645701668 to US HOEP: Hourly Ontario Energy Price Pre-Dispatch: Projected Energy Price

> Market Mitigation and Analysis Prepared: 8/7/2018 4:09 PM



#### External Controllable Line: Cross Sound Cable (New England)



Note:

ISO-NE Forecast is an advisory posting @ 18:00 day before.

The DAM and R/T prices at the Shorham 13899 interface are used for ISO-NE.

The DAM and R/T prices at the CSC interface are used for NYISO.



### External Controllable Line: Northport - Norwalk (New England)



Note:

ISO-NE Forecast is an advisory posting @ 18:00 day before.

The DAM and R/T prices at the Northport 138 interface are used for ISO-NE.

The DAM and R/T prices at the 1385 interface are used for NYISO.







# External Comparison Hydro-Quebec





Note:

Hydro-Quebec Prices are unavailable.







### **External Controllable Line: Hudson (PJM)**





#### **NYISO Real Time Price Correction Statistics**

| 2018<br>Hour Corrections