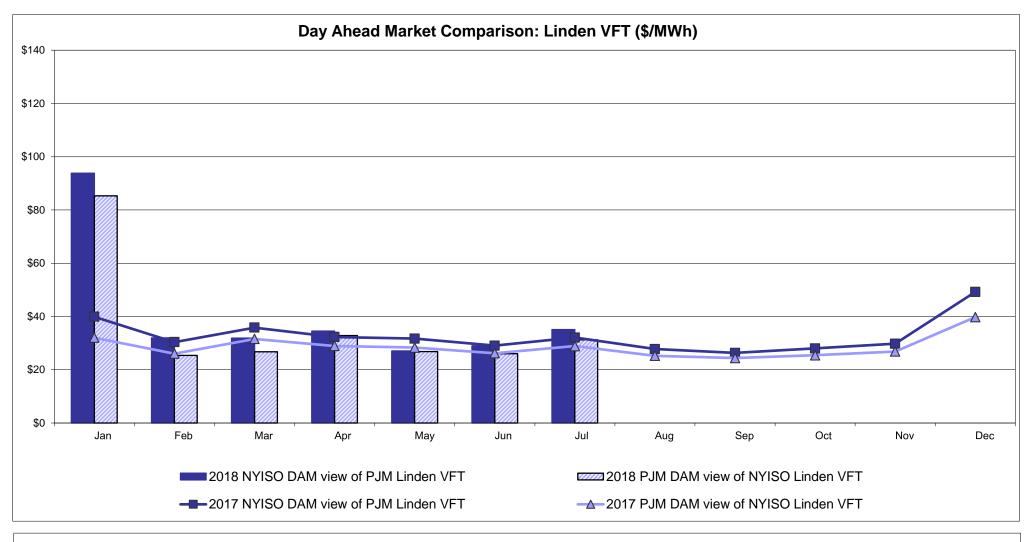

645701668 to US HOEP: Hourly Ontario Energy Price Pre-Dispatch: Projected Energy Price

> Market Mitigation and Analysis Prepared: 8/7/2018 4:09 PM



#### External Controllable Line: Cross Sound Cable (New England)



Note:

ISO-NE Forecast is an advisory posting @ 18:00 day before.

The DAM and R/T prices at the Shorham 13899 interface are used for ISO-NE.

The DAM and R/T prices at the CSC interface are used for NYISO.



### External Controllable Line: Northport - Norwalk (New England)



Note:

ISO-NE Forecast is an advisory posting @ 18:00 day before.

The DAM and R/T prices at the Northport 138 interface are used for ISO-NE.

The DAM and R/T prices at the 1385 interface are used for NYISO.







# External Comparison Hydro-Quebec





Note:

Hydro-Quebec Prices are unavailable.







### **External Controllable Line: Hudson (PJM)**





#### **NYISO Real Time Price Correction Statistics**

| 2018<br>Hour Corrections