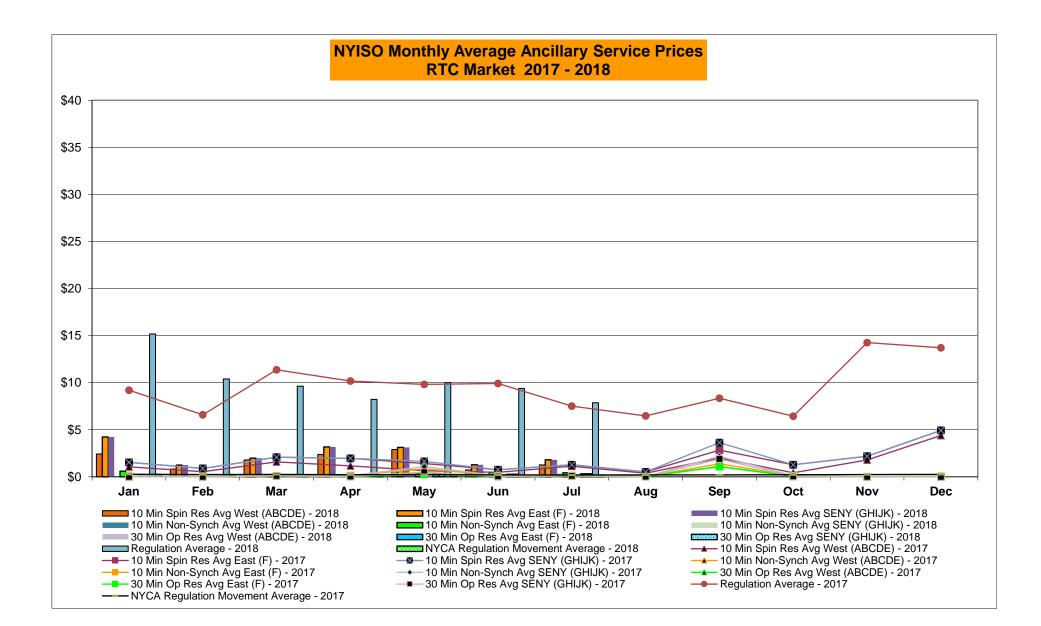

|        | Dec-18 |           |                  |           |           |        | Dec-18 |           |                  |            |                  |         | Dec-18 |           |                  |            |                  |









# NYISO Markets Ancillary Services Statistics - Unweighted Price (\$/MWH)

|