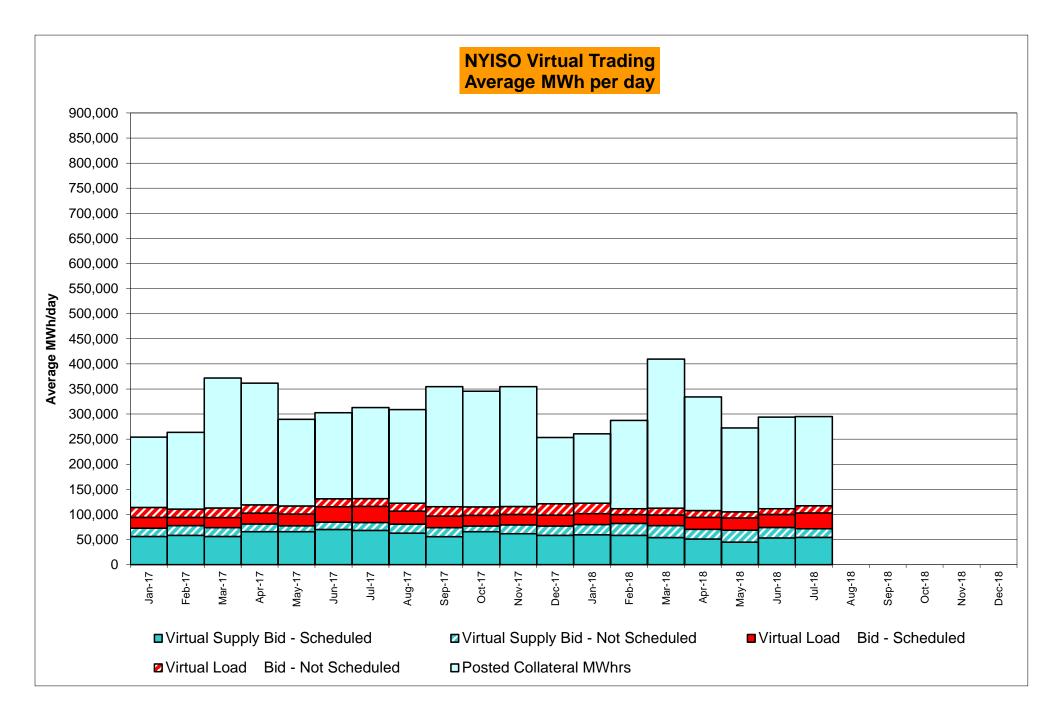

.10%<br>0.00<br>1.86       | 1<br>744<br>0.13%<br>0.17%<br>1<br>8,980<br>0.01%<br>0.03%<br>5<br>744<br>0.67%<br>1.05%<br>0.00<br>1.63       | 4<br>720<br>0.56%<br>0.21%<br>9<br>8,701<br>0.10%<br>0.04%<br>10<br>720<br>1.39%<br>1.08%<br>1.08%                       | 1<br>744<br>0.13%<br>0.21%<br>2<br>9,006<br>0.02%<br>0.03%<br>4<br>744<br>0.54%<br>1.03%<br>1.00<br>1.38       | 0<br>721<br>0.00%<br>0.19%<br>0<br>8,712<br>0.00%<br>0.03%<br>8<br>721<br>1.11%<br>1.04%<br>0.00<br>1.38       | 0<br>744<br>0.00%<br>0.17%<br>9,063<br>0.00%<br>0.03%<br>9<br>744<br>1.21%<br>1.05%<br>0.00<br>1.38            |

\*Calendar days from reservation date; for June 2018 forward, business days from market date



#### \*Calendar days from reservation date; for June 2018 forward, business days from market date





#### Virtual Load and Supply Zonal Statistics (Average MWh/day) - 2018

| Image: Normal base in the structure in the structur                        |        | 1      | Virtual L |                  | Virtual S | upply Bid |        | 1      | Virtual L | oad Bid          | Virtual Su |                  |         | 1      | Virtual L |                  | Virtual Su |                  |
|------------------------------------------------------------------------------------------------------------------------------------------------------------------------------------------------------------------------------------------------------------------------------------------------------------------------------------------------------------------------------------------------------------------------