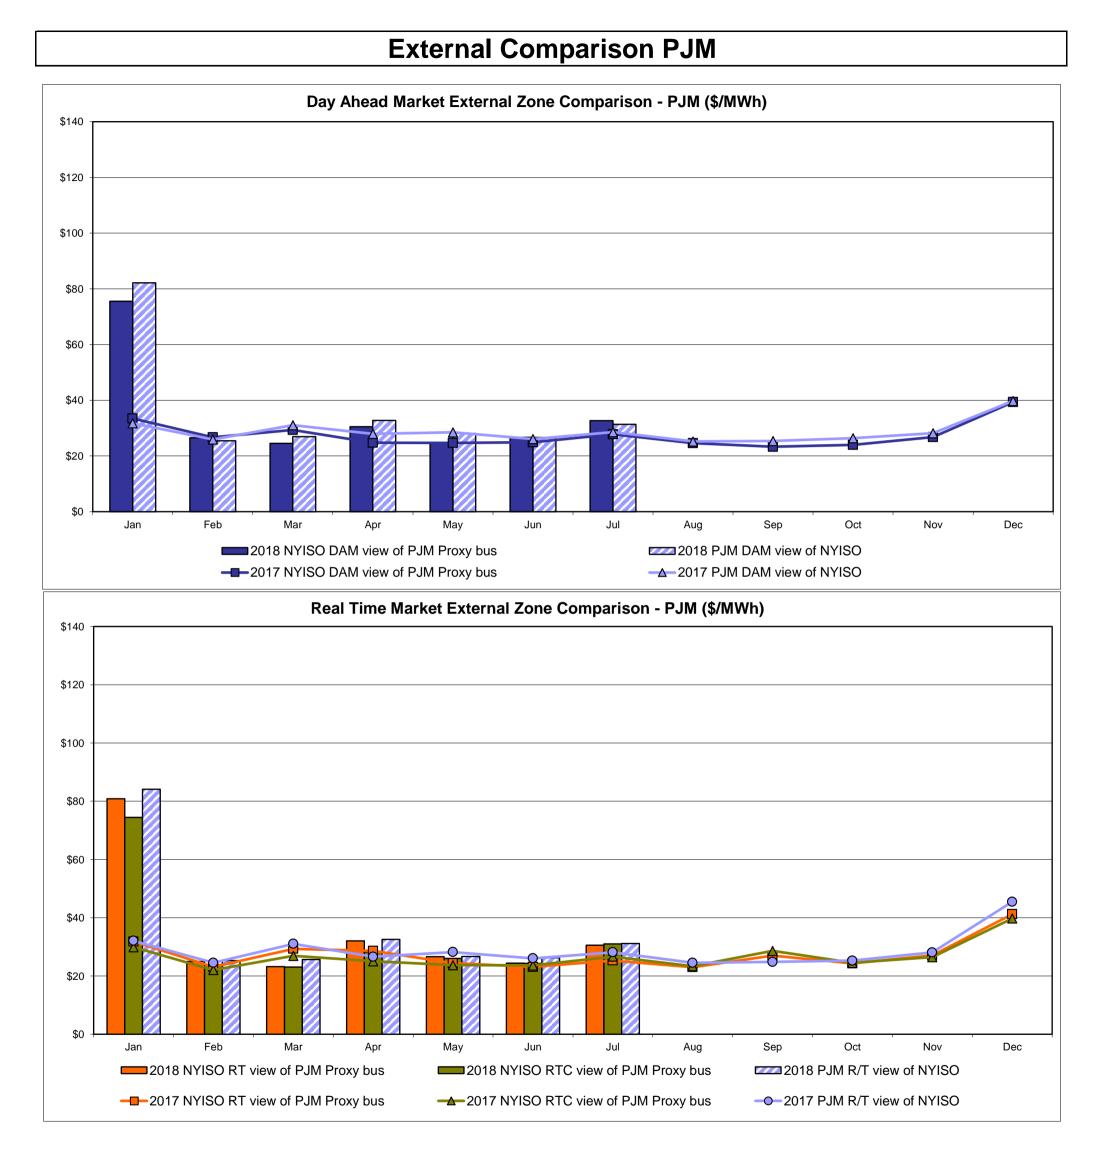

|                     |                     |                     |                     |
| Unweighted Price * | 27.48           | 22.72                      | 22.72                              | 30.56  | 33.00          | 35.54                   | 32.15                 | 33.63               | 26.85               | 34.00               | 21.16               |
| Standard Deviation | 16.56           | 36.65                      | 36.65                              | 15.59  | 18.64          | 24.20                   | 32.85                 | 21.42               | 44.65               | 16.43               | 33.83               |

\* Straight LBMP averages















# **External Comparison ISO-New England**





Market Mitigation and Analysis Prepared: 8/7/2018 4:09 PM



#### Market Mitigation and Analysis Prepared: 8/7/2018 4:09 PM

### **External Comparison Ontario IESO**



| \$0 + | Jan         | Feb          | Mar            | Apr     | May          | Jun       | Jul          | Aug       | Sep     | Oct          | Nov         | Dec   |
|-------|-------------|--------------|----------------|---------|--------------|-----------|--------------|-----------|---------|--------------|-------------|-------|
|       | <b>2</b> 01 | 8 NYISO RT v | riew of OH Pro | oxy bus | 2018         | NYISO RTC | view of OH P | Proxy bus | 2018    | Ontario IESC | HOEP (in US | S \$) |
|       | <b></b> 201 | 7 NYISO RT v | riew of OH Pro | oxy bus | <b></b> 2017 | NYISO RTC | view of OH P | Proxy bus | -0-2017 | Ontario IESC | HOEP (in US | S \$) |

Notes: Exchange facto