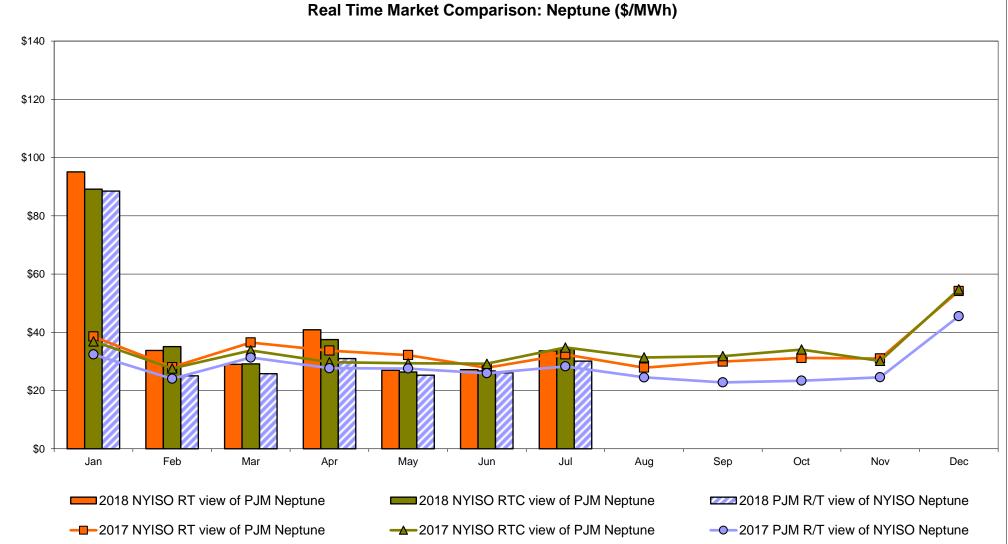

ario IESC | HOEP (in US | S \$) |

Notes: Exchange factor used for July 2018 was 0.761440645701668 to US HOEP: Hourly Ontario Energy Price Pre-Dispatch: Projected Energy Price

> Market Mitigation and Analysis Prepared: 8/7/2018 4:09 PM



#### External Controllable Line: Cross Sound Cable (New England)



Note:

ISO-NE Forecast is an advisory posting @ 18:00 day before.

The DAM and R/T prices at the Shorham 13899 interface are used for ISO-NE.

The DAM and R/T prices at the CSC interface are used for NYISO.



### External Controllable Line: Northport - Norwalk (New England)



Note:

ISO-NE Forecast is an advisory posting @ 18:00 day before.

The DAM and R/T prices at the Northport 138 interface are used for ISO-NE.

The DAM and R/T prices at the 1385 interface are used for NYISO.







# External Comparison Hydro-Quebec





Note:

Hydro-Quebec Prices are unavailable.







### **External Controllable Line: Hudson (PJM)**





#### **NYISO Real Time Price Correction Statistics**

| 2018<br>Hour Corrections