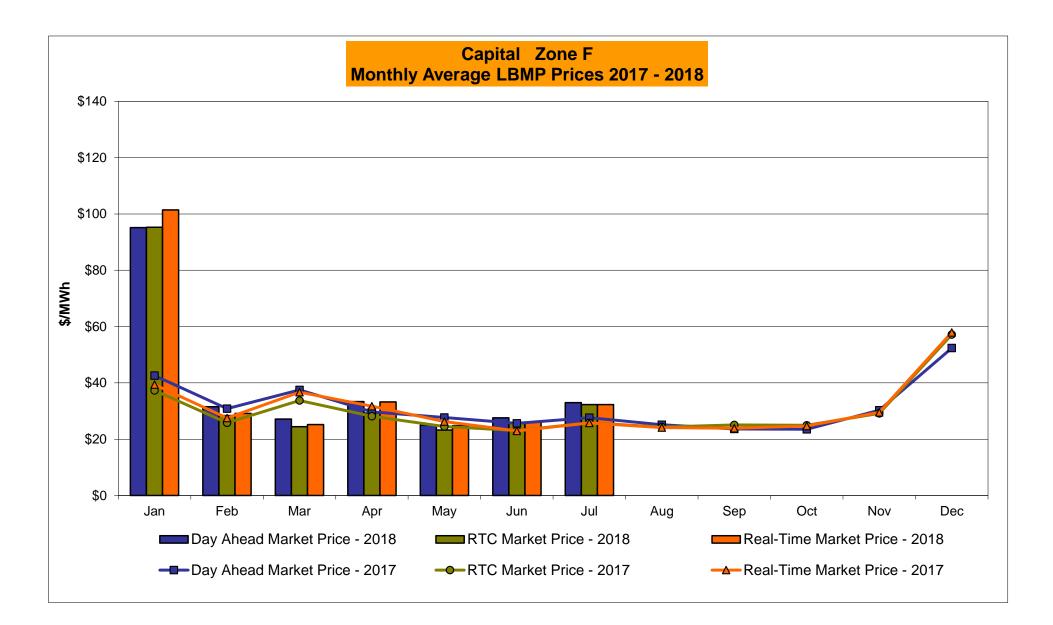

|                                    |        |                |                         |                       |                     |                     |                     |                     |
| Unweighted Price * | 27.48           | 22.72                      | 22.72                              | 30.56  | 33.00          | 35.54                   | 32.15                 | 33.63               | 26.85               | 34.00               | 21.16               |
| Standard Deviation | 16.56           | 36.65                      | 36.65                              | 15.59  | 18.64          | 24.20                   | 32.85                 | 21.42               | 44.65               | 16.43               | 33.83               |

\* Straight LBMP averages















# **External Comparison ISO-New England**





Market Mitigation and Analysis Prepared: 8/7/2018 4:09 PM



#### Market Mitigation and Analysis Prepared: 8/7/2018 4:09 PM

### **External Comparison Ontario IESO**



| \$0 + | Jan         | Feb          | Mar            | Apr     | May          | Jun       | Jul          | Aug       | Sep     | Oct          | Nov         | Dec   |
|-------|-------------|--------------|----------------|---------|--------------|-----------|--------------|-----------|---------|--------------|-------------|-------|
|       | <b>2</b> 01 | 8 NYISO RT v | riew of OH Pro | oxy bus | 2018         | NYISO RTC | view of OH P | Proxy bus | 2018    | Ontario IESC | HOEP (in US | S \$) |
|       | <b></b> 201 | 7 NYISO RT v | riew of OH Pro | oxy bus | <b></b>