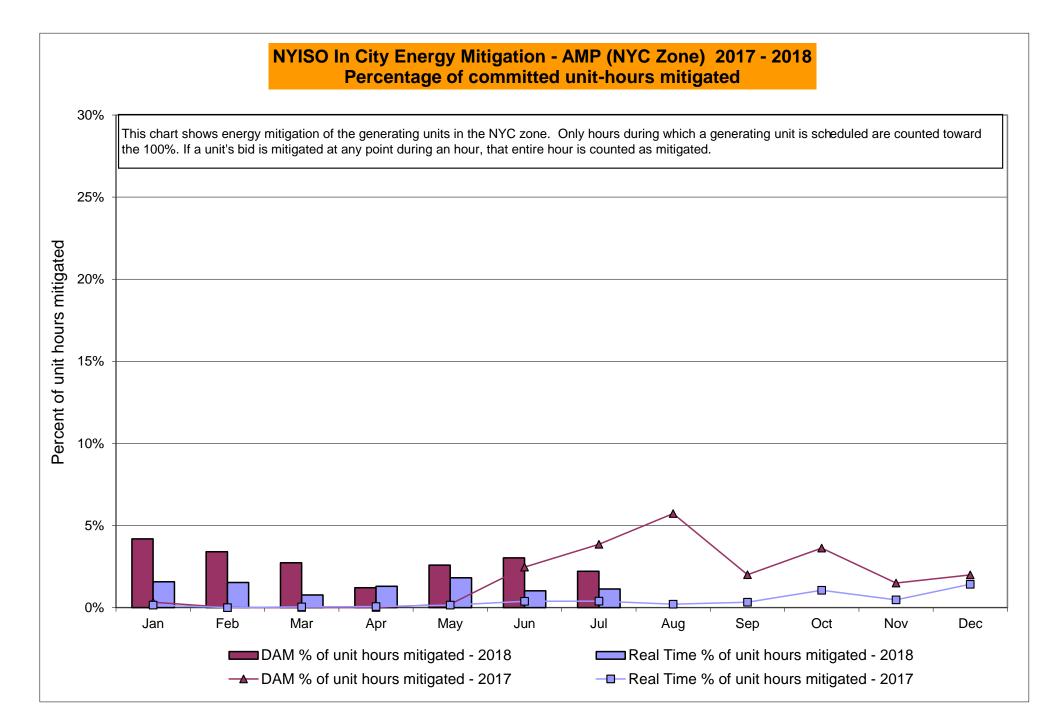

1.96           | 2.69     | 3.18     |
| 7.68          | 1.59             | 1.96           | 2.69     | 3.18     |
| 4.72          | 0.90             | 1.16           | 2.29     | 2.33     |
| 6.70          | 0.59             | 0.18           | 0.00     | 0.00     |
| 6.34          | 0.59             | 0.18           | 0.00     | 0.00     |
| 3.56          | 0.21             | 0.11           | 0.00     | 0.00     |
| 3.48          | 0.21             | 0.11           | 0.00     | 0.00     |
| 3.12          | 0.21             | 0.11           | 0.00     | 0.00     |
| 3.12          | 0.21             | 0.11           | 0.00     | 0.00     |
| 10.31         | 6.42             | 7.70           | 8.21     | 14.88    |
| 0.24          | 0.24             | 0.26           | 0.23     | 0.24     |









# NYISO LBMP ZONES



Market Mitigation and Analysis Prepared: 8/7/2018 4:08 PM

#### Billing Codes for Chart C

| Chart - C Category Name                   | Billing Code | Billing Category Name                                                              |
|-------------------------------------------|--------------|------------------------------------------------------------------------------------|
| Bid Production Cost Guarantee Balancing   | 81203        | Balancing NYISO Bid Production Cost Guarantee - Internal Units                     |
| Bid Production Cost Guarantee Balancing   | 81204        | Balancing NYISO Bid Production Cost Guarantee - External Units                     |
| Bid Production Cost Guarantee Balancing   | 81205        | Balancing NYISO Bid Production Cos