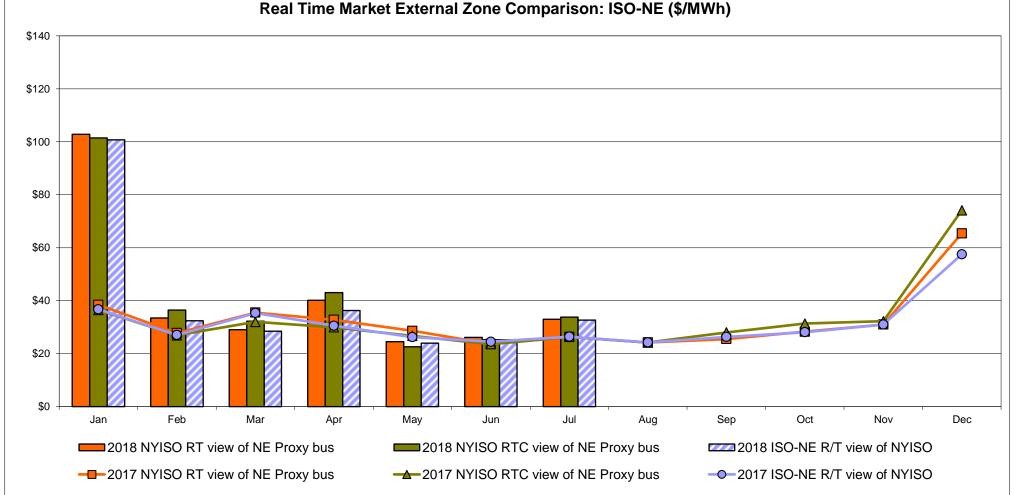

|        |                |                         |                       |                     |                     |                     |                     |
| Unweighted Price * | 27.48           | 22.72                      | 22.72                              | 30.56  | 33.00          | 35.54                   | 32.15                 | 33.63               | 26.85               | 34.00               | 21.16               |
| Standard Deviation | 16.56           | 36.65                      | 36.65                              | 15.59  | 18.64          | 24.20                   | 32.85                 | 21.42               | 44.65               | 16.43               | 33.83               |

\* Straight LBMP averages















# **External Comparison ISO-New England**





Market Mitigation and Analysis Prepared: 8/7/2018 4:09 PM



#### Market Mitigation and Analysis Prepared: 8/7/2018 4:09 PM

### **External Comparison Ontario IESO**



| \$0 + | Jan         | Feb          | Mar            | Apr     | May          | Jun       | Jul          | Aug       | Sep     | Oct          | Nov         | Dec   |
|-------|-------------|--------------|----------------|---------|--------------|-----------|--------------|-----------|---------|--------------|-------------|-------|
|       | <b>2</b> 01 | 8 NYISO RT v | riew of OH Pro | oxy bus | 2018         | NYISO RTC | view of OH P | Proxy bus | 2018    | Ontario IESC | HOEP (in US | S \$) |
|       | <b></b> 201 | 7 NYISO RT v | riew of OH Pro | oxy bus | <b></b> 2017 | NYISO RTC | view of OH P | Proxy bus | -0-2017