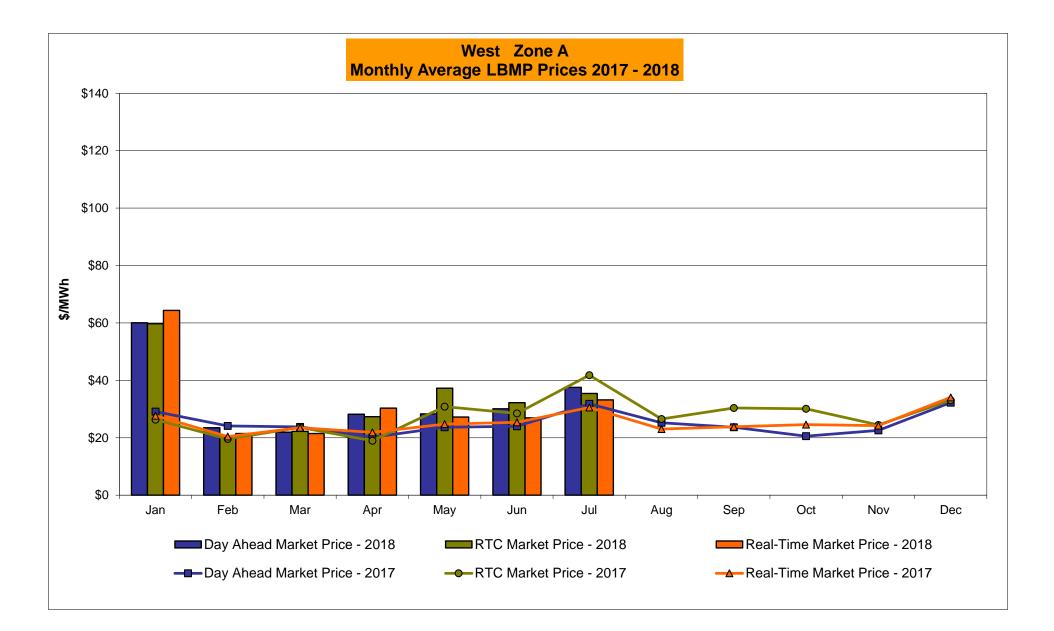

|                                    |        |                |                         |                       |                     |                     |                     |                     |
| Unweighted Price * | 27.48           | 22.72                      | 22.72                              | 30.56  | 33.00          | 35.54                   | 32.15                 | 33.63               | 26.85               | 34.00               | 21.16               |
| Standard Deviation | 16.56           | 36.65                      | 36.65                              | 15.59  | 18.64          | 24.20                   | 32.85                 | 21.42               | 44.65               | 16.43               | 33.83               |

\* Straight LBMP averages















# **External Comparison ISO-New England**





Market Mitigation and Analysis Prepared: 8/7/2018 4:09 PM



#### Market Mitigation and Analysis Prepared: 8/7/2018 4:09 PM

### **External Comparison Ontario IESO**



| \$0 + | Jan         | Feb          | Mar            | Apr     | May          | Jun       | Jul          | Aug       | Sep     | Oct          | Nov         | Dec   |
|-------|-------------|--------------|----------------|---------|--------------|-----------|--------------|-----------|---------|--------------|-------------|-------|
|       | <b>2</b> 01 | 8 NYISO RT v | riew of OH Pro | oxy bus | 2018         | NYISO RTC | view of OH P | Proxy bus | 2018    | Ontario IESC | HOEP (in US | S \$) |
|       | <b></b> 201 | 7 NYISO RT v | riew of OH Pro | oxy bus | <b>