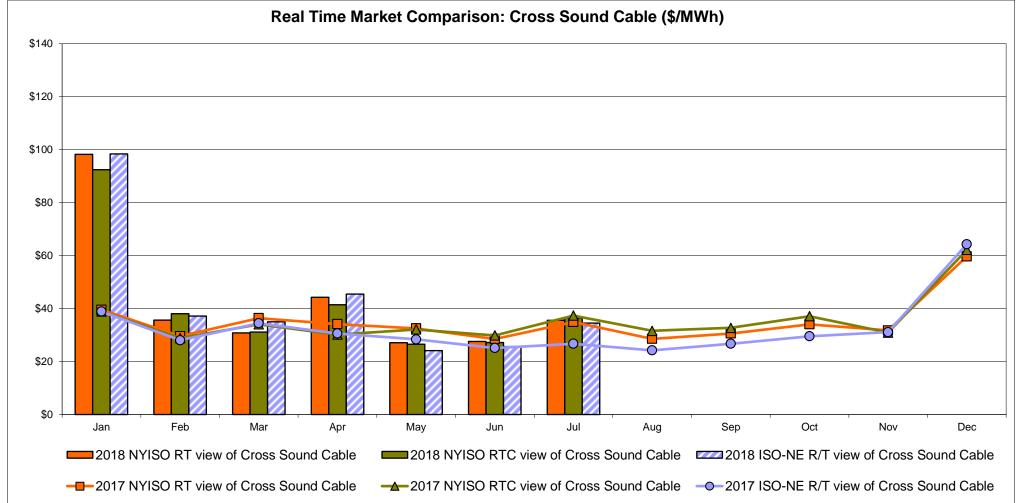

| Nov         | Dec   |
|-------|-------------|--------------|----------------|---------|--------------|-----------|--------------|-----------|---------|--------------|-------------|-------|
|       | <b>2</b> 01 | 8 NYISO RT v | riew of OH Pro | oxy bus | 2018         | NYISO RTC | view of OH P | Proxy bus | 2018    | Ontario IESC | HOEP (in US | S \$) |
|       | <b></b> 201 | 7 NYISO RT v | riew of OH Pro | oxy bus | <b></b> 2017 | NYISO RTC | view of OH P | Proxy bus | -0-2017 | Ontario IESC | HOEP (in US | S \$) |

Notes: Exchange factor used for July 2018 was 0.761440645701668 to US HOEP: Hourly Ontario Energy Price Pre-Dispatch: Projected Energy Price

> Market Mitigation and Analysis Prepared: 8/7/2018 4:09 PM



#### External Controllable Line: Cross Sound Cable (New England)



Note:

ISO-NE Forecast is an advisory posting @ 18:00 day before.

The DAM and R/T prices at the Shorham 13899 interface are used for ISO-NE.

The DAM and R/T prices at the CSC interface are used for NYISO.



### External Controllable Line: Northport - Norwalk (New England)



Note:

ISO-NE Forecast is an advisory posting @ 18:00 day before.

The DAM and R/T prices at the Northport 138 interface are used for ISO-NE.

The DAM and R/T prices at the 1385 interface are used for NYISO.







# External Comparison Hydro-Quebec





Note:

Hydro-Quebec Prices are unavailable.







### **External Controllable Line: Hudson (PJM)**





#### **NYISO Real Time Price Correction Statistics**

| 2018<br>Hour Corrections