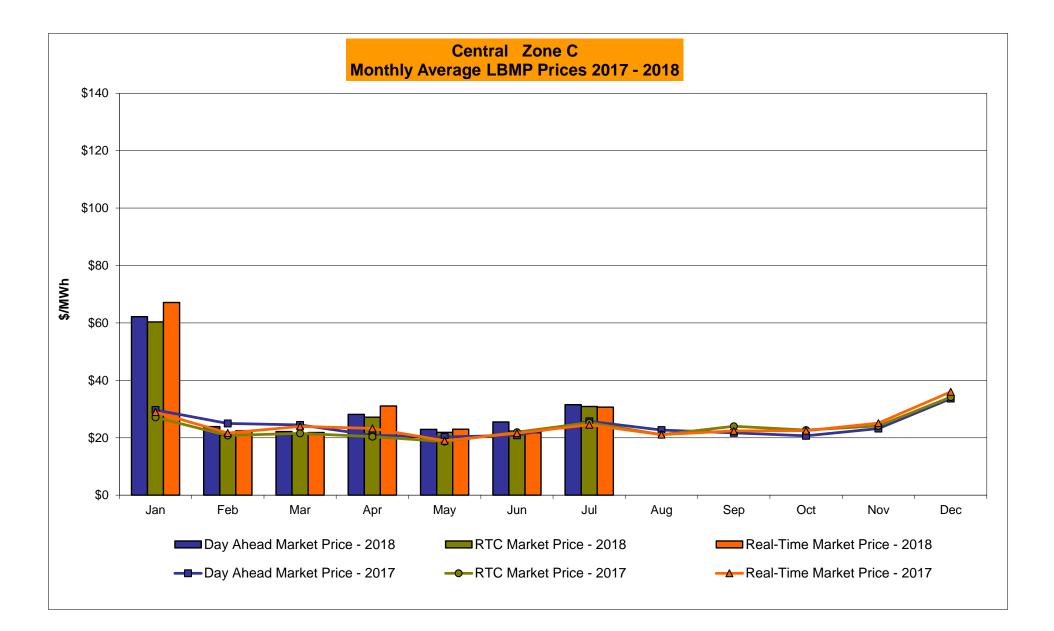

|                                    |        |                |                         |                       |                     |                     |                     |                     |
| Unweighted Price * | 27.48           | 22.72                      | 22.72                              | 30.56  | 33.00          | 35.54                   | 32.15                 | 33.63               | 26.85               | 34.00               | 21.16               |
| Standard Deviation | 16.56           | 36.65                      | 36.65                              | 15.59  | 18.64          | 24.20                   | 32.85                 | 21.42               | 44.65               | 16.43               | 33.83               |

\* Straight LBMP averages















# **External Comparison ISO-New England**





Market Mitigation and Analysis Prepared: 8/7/2018 4:09 PM



#### Market Mitigation and Analysis Prepared: 8/7/2018 4:09 PM

### **External Comparison Ontario IESO**



| \$0 + | Jan         | Feb          | Mar            | Apr     | May          | Jun       | Jul          | Aug       | Sep     | Oct          | Nov         | Dec   |
|-------|-------------|--------------|----------------|---------|--------------|-----------|--------------|-----------|---------|--------------|-------------|-------|
|       | <b>2</b> 01 | 8 NYISO RT v | riew of OH Pro | oxy bus | 2018         | NYISO RTC | view of OH P | Proxy bus | 2018    | Ontario IESC | HOEP (in US | S \$) |
|       | <b></b> 201 | 7 NYISO RT v | riew of OH Pro | oxy bus | <b></