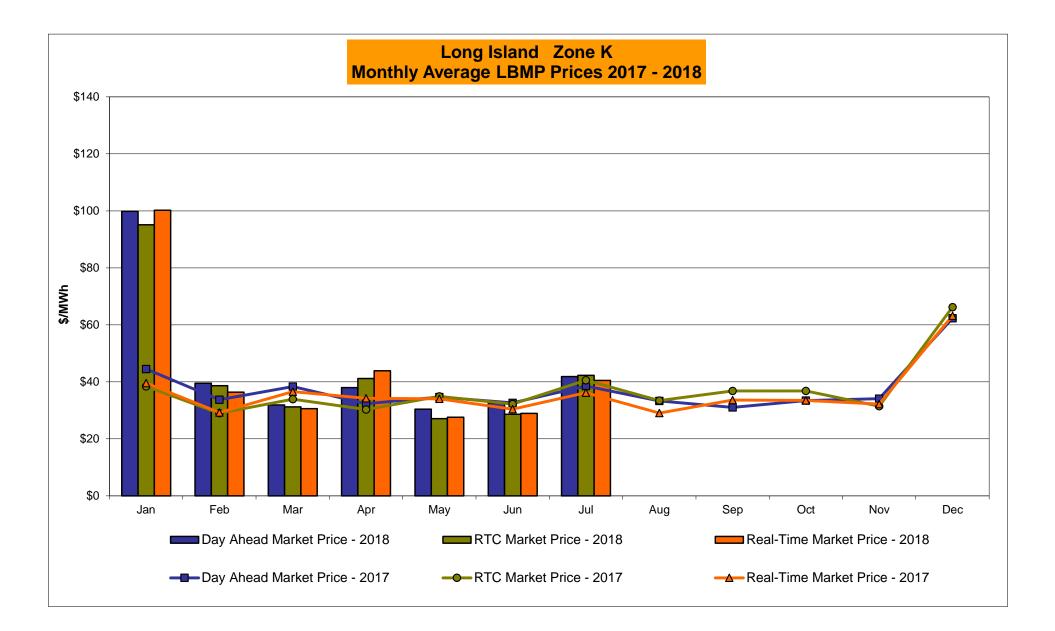

# Market Performance Highlights July 2018

- LBMP for July is \$39.58/MWh; higher than \$32.53/MWh in June 2018 and \$35.84/MWh in July 2017.
  - Day Ahead and Real Time Load Weighted LBMPs are higher compared to June.
- July 2018 average year-to-date monthly cost of \$46.64/MWh is a 28% increase from \$36.35/MWh in July 2017.
- Average daily sendout is 529 GWh/day in July; higher than 445 GWh/day in June 2018 and 498 GWh/day in July 2017.
- Natural gas were higher and distillate prices were lower compared to the previous month.
  - Natural Gas (Transco Z6 NY) was \$2.87/MMBtu, up from \$2.45/MMBtu in June.
  - Natural gas prices are up 17.4% year-over-year.
  - Jet Kerosene Gulf Coast was \$15.05/MMBtu, down from \$15.47/MMBtu in June.
  - Ultra Low Sulfur No.2 Diesel NY Harbor was \$14.81/MMBtu, down from \$15.32/MMBtu in June.
  - Distillate prices are up 40.0% year-over-year.
- Uplift per MWh is lower compared to the previous month.
  - Uplift (not including NYISO cost of operations) is (\$0.13)/MWh; lower than \$0.30/MWh in June.
    - Local Reliability Share is \$0.44/MWh, higher than \$0.18/MWh in June.
    - Statewide Share is (\$0.57)/MWh, lower than \$0.12/MWh in June.
  - TSA \$ per NYC MWh is \$0.21/MWh.
  - Total uplift costs (Schedule 1 components including NYISO Cost of Operations) are lower than June.