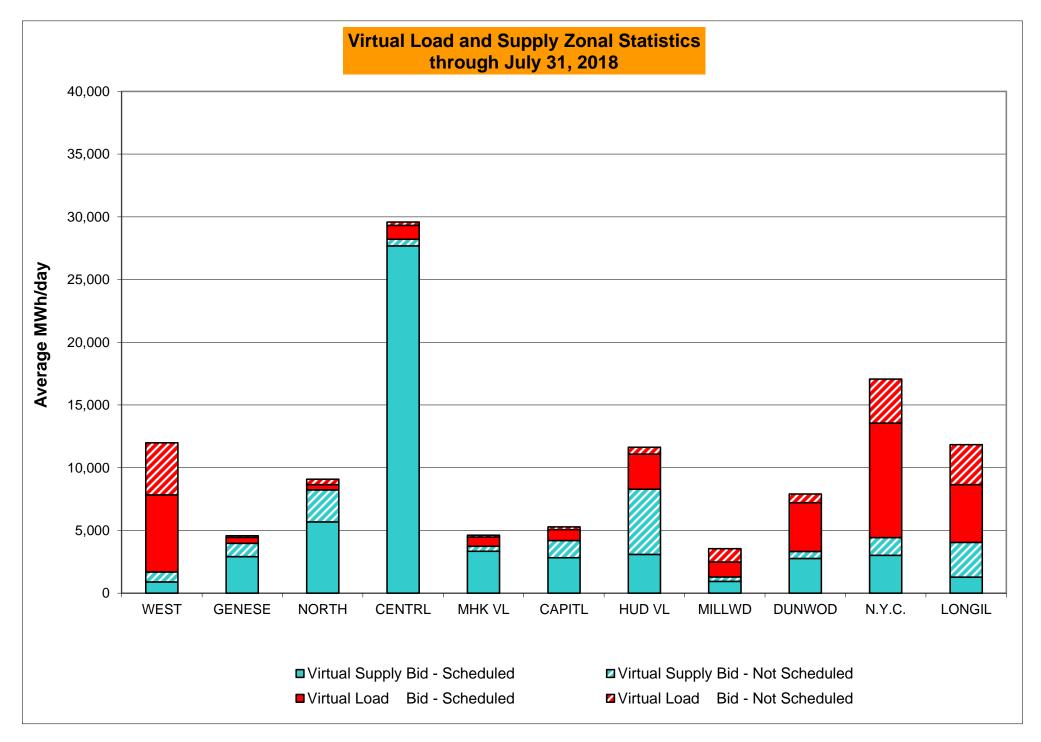

0%<br>0.00<br>1.86       | 1<br>744<br>0.13%<br>0.17%<br>1<br>8,980<br>0.01%<br>0.03%<br>5<br>744<br>0.67%<br>1.05%<br>0.00<br>1.63       | 4<br>720<br>0.56%<br>0.21%<br>9<br>8,701<br>0.10%<br>0.04%<br>10<br>720<br>1.39%<br>1.08%<br>1.08%                       | 1<br>744<br>0.13%<br>0.21%<br>2<br>9,006<br>0.02%<br>0.03%<br>4<br>744<br>0.54%<br>1.03%<br>1.00<br>1.38       | 0<br>721<br>0.00%<br>0.19%<br>0<br>8,712<br>0.00%<br>0.03%<br>8<br>721<br>1.11%<br>1.04%<br>0.00<br>1.38       | 0<br>744<br>0.00%<br>0.17%<br>9,063<br>0.00%<br>0.03%<br>9<br>744<br>1.21%<br>1.05%<br>0.00<br>1.38            |

\*Calendar days from reservation date; for June 2018 forward, business days from market date



#### \*Calendar days from reservation date; for June 2018 forward, business days from market date





#### Virtual Load and Supply Zonal Statistics (Average MWh/day) - 2018

| Image: Normal base in the structure in the structur                        |        | 1      | Virtual L |                  | Virtual S | upply Bid |        | 1      | Virtual L | oad Bid          | Virtual Su |                  |         | 1      | Virtual L |                  | Virtual Su |                  |
|--------------------------------------------------------------------------------------------------------------------------------------------------------------------------------------------------------------------------------------------------------------------------------------------------------------------------------------------------------------------------------------------------------------------------