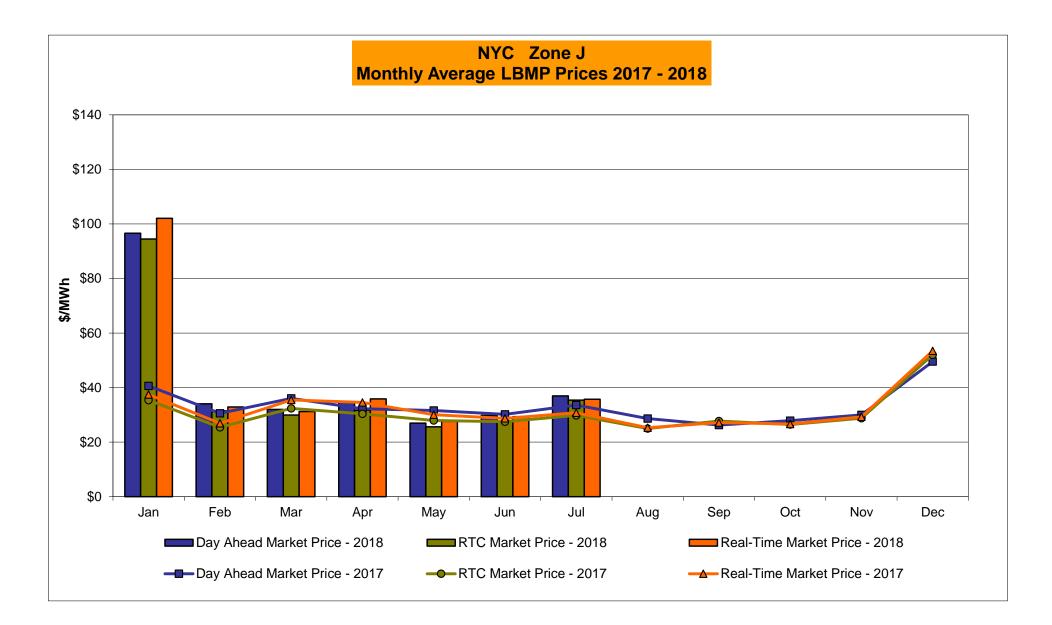

|                                    |        |                |                         |                       |                     |                     |                     |                     |
| Unweighted Price * | 27.48           | 22.72                      | 22.72                              | 30.56  | 33.00          | 35.54                   | 32.15                 | 33.63               | 26.85               | 34.00               | 21.16               |
| Standard Deviation | 16.56           | 36.65                      | 36.65                              | 15.59  | 18.64          | 24.20                   | 32.85                 | 21.42               | 44.65               | 16.43               | 33.83               |

\* Straight LBMP averages















# **External Comparison ISO-New England**





Market Mitigation and Analysis Prepared: 8/7/2018 4:09 PM



#### Market Mitigation and Analysis Prepared: 8/7/2018 4:09 PM

### **External Comparison Ontario IESO**



| \$0 + | Jan         | Feb          | Mar            | Apr     | May          | Jun       | Jul          | Aug       | Sep     | Oct          | Nov         | Dec   |
|-------|-------------|--------------|----------------|---------|--------------|-----------|--------------|-----------|---------|--------------|-------------|-------|
|       | <b>2</b> 01 | 8 NYISO RT v | riew of OH Pro | oxy bus | 2018         | NYISO RTC | view of OH P | Proxy bus | 2018    | Ontario IESC | HOEP (in US | S \$) |
|       | <b></b> 201 | 7 NYISO RT v | riew of OH Pro | oxy bus | <b></b> 201