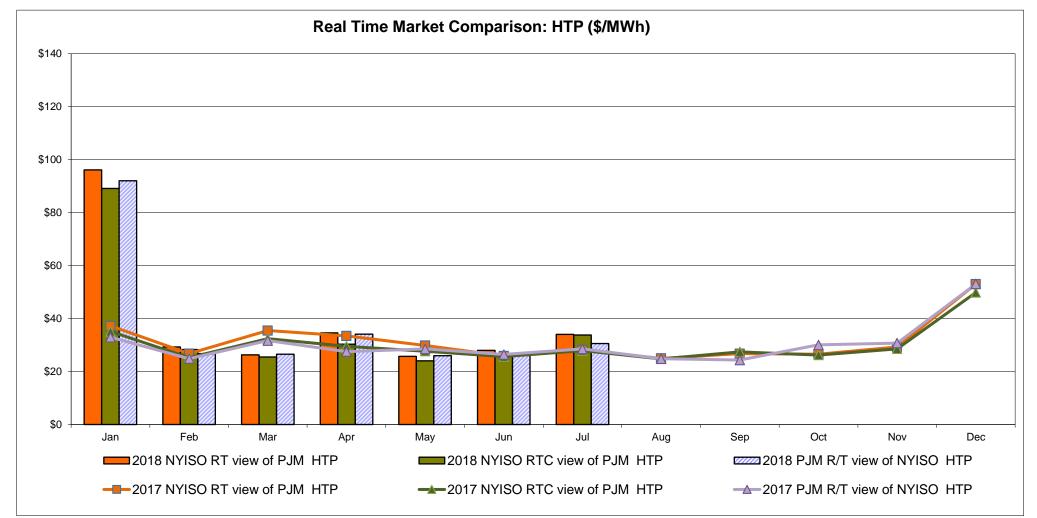

spatch: Projected Energy Price

> Market Mitigation and Analysis Prepared: 8/7/2018 4:09 PM



#### External Controllable Line: Cross Sound Cable (New England)



Note:

ISO-NE Forecast is an advisory posting @ 18:00 day before.

The DAM and R/T prices at the Shorham 13899 interface are used for ISO-NE.

The DAM and R/T prices at the CSC interface are used for NYISO.



### External Controllable Line: Northport - Norwalk (New England)



Note:

ISO-NE Forecast is an advisory posting @ 18:00 day before.

The DAM and R/T prices at the Northport 138 interface are used for ISO-NE.

The DAM and R/T prices at the 1385 interface are used for NYISO.







# External Comparison Hydro-Quebec





Note:

Hydro-Quebec Prices are unavailable.







### **External Controllable Line: Hudson (PJM)**





#### **NYISO Real Time Price Correction Statistics**

| 2018<br>Hour Corrections