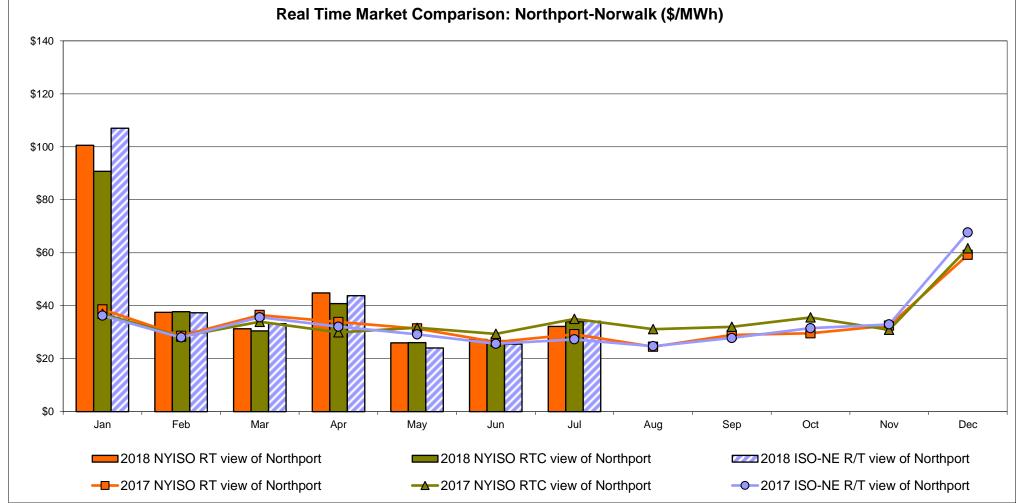

O RTC | view of OH P | Proxy bus | 2018    | Ontario IESC | HOEP (in US | S \$) |
|       | <b></b> 201 | 7 NYISO RT v | riew of OH Pro | oxy bus | <b></b> 2017 | NYISO RTC | view of OH P | Proxy bus | -0-2017 | Ontario IESC | HOEP (in US | S \$) |

Notes: Exchange factor used for July 2018 was 0.761440645701668 to US HOEP: Hourly Ontario Energy Price Pre-Dispatch: Projected Energy Price

> Market Mitigation and Analysis Prepared: 8/7/2018 4:09 PM



#### External Controllable Line: Cross Sound Cable (New England)



Note:

ISO-NE Forecast is an advisory posting @ 18:00 day before.

The DAM and R/T prices at the Shorham 13899 interface are used for ISO-NE.

The DAM and R/T prices at the CSC interface are used for NYISO.



### External Controllable Line: Northport - Norwalk (New England)



Note:

ISO-NE Forecast is an advisory posting @ 18:00 day before.

The DAM and R/T prices at the Northport 138 interface are used for ISO-NE.

The DAM and R/T prices at the 1385 interface are used for NYISO.







# External Comparison Hydro-Quebec





Note:

Hydro-Quebec Prices are unavailable.







### **External Controllable Line: Hudson (PJM)**





#### **NYISO Real Time Price Correction Statistics**

| 2018<br>Hour Corrections