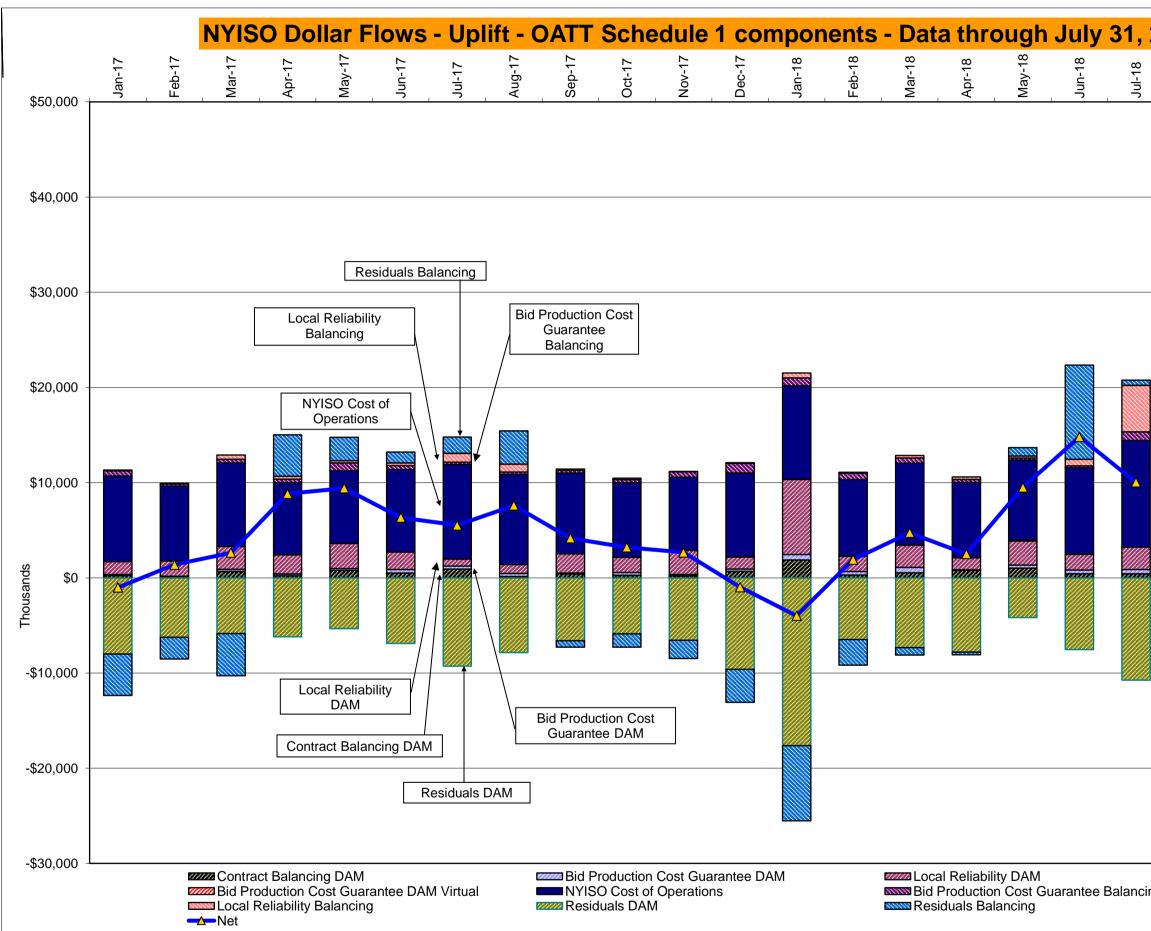

#### <u>NYISO Average Cost/MWh (Energy and Ancillary Services)</u> \* <u>from the LBMP Customer point of view</u>

DAM Contract Balancing amounts are for payments made to generating units to make them whole for being dispatched below their Day-Ahead schedule, as a result of out-of-merit dispatches. DAM Bid Production Cost Guarantees for Virtual Transactions are included in the chart and are shown from the inception of Virtual Transactions. These values are small and cannot be identified on the chart. DAM residuals consist of both energy and loss revenue collections and payments. By design, there is a net over collection of revenues due to the difference between the marginal losses paid to generation and the average losses charged to loads.