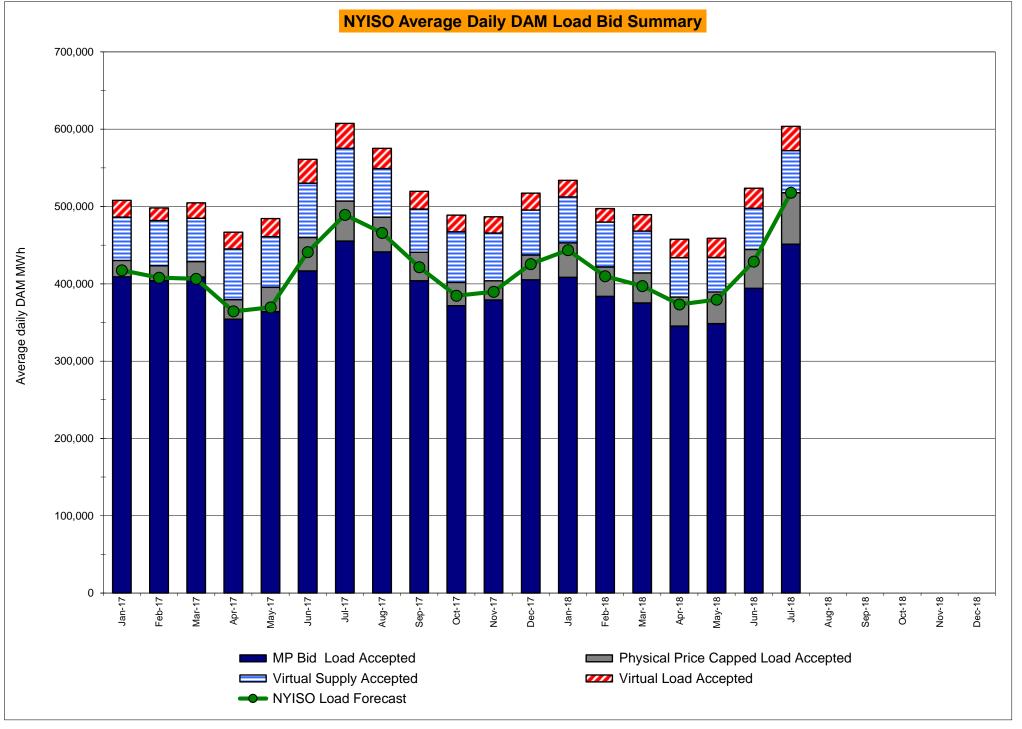

# Market Performance Highlights July 2018

- LBMP for July is \$39.58/MWh; higher than \$32.53/MWh in June 2018 and \$35.84/MWh in July 2017.
  - Day Ahead and Real Time Load Weighted LBMPs are higher compared to June.
- July 2018 average year-to-date monthly cost of \$46.64/MWh is a 28% increase from \$36.35/MWh in July 2017.
- Average daily sendout is 529 GWh/day in July; higher than 445 GWh/day in June 2018 and 498 GWh/day in July 2017.
- Natural gas were higher and distillate prices were lower compared to the previous month.
  - Natural Gas (Transco Z6 NY) was \$2.87/MMBtu, up from \$2.45/MMBtu in June.
  - Natural gas prices are up 17.4% year-over-year.
  - Jet Kerosene Gulf Coast was \$15.05/MMBtu, down from \$15.47/MMBtu in June.
  - Ultra Low Sulfur No.2 Diesel NY Harbor was \$14.81/MMBtu, down from \$15.32/MMBtu in June.
  - Distillate prices are up 40.0% year-over-year.
- Uplift per MWh is lower compared to the previous month.
  - Uplift (not including NYISO cost of operations) is (\$0.13)/MWh; lower than \$0.30/MWh in June.
    - Local Reliability Share is \$0.44/MWh, higher than \$0.18/MWh in June.
    - Statewide Share is (\$0.57)/MWh, lower than \$0.12/MWh in June.
  - TSA \$ per NYC MWh is \$0.21/MWh.
  - Total uplift costs (Schedule 1 components including NYISO Cost of Operations) are lower than June.