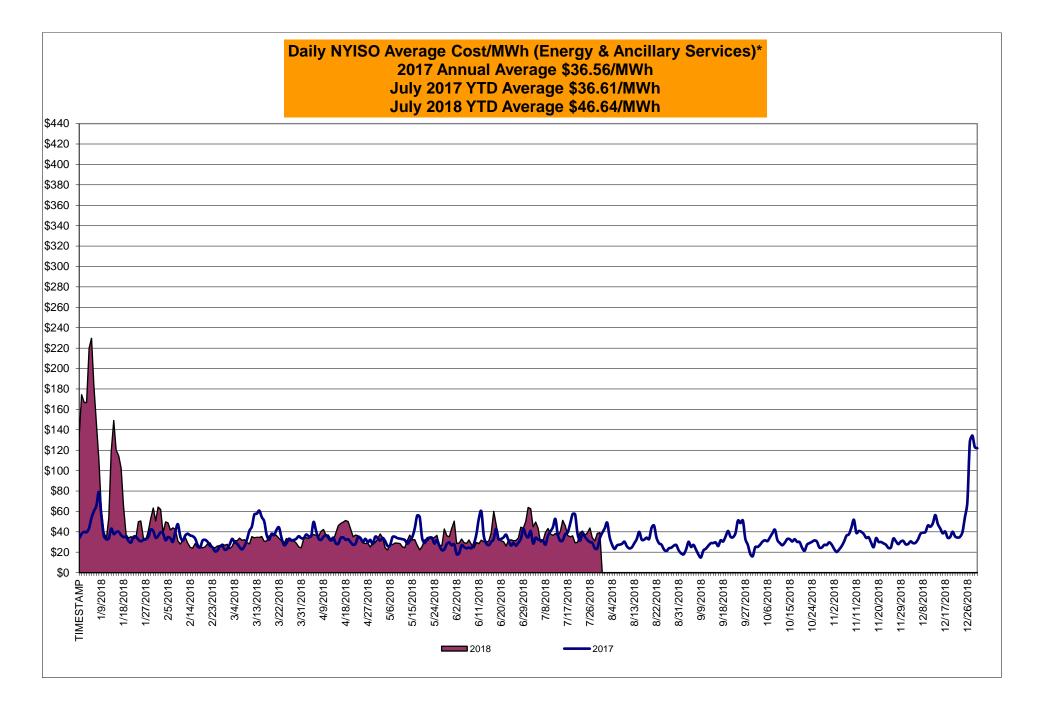

# Market Performance Highlights July 2018

- LBMP for July is \$39.58/MWh; higher than \$32.53/MWh in June 2018 and \$35.84/MWh in July 2017.
  - Day Ahead and Real Time Load Weighted LBMPs are higher compared to June.
- July 2018 average year-to-date monthly cost of \$46.64/MWh is a 28% increase from \$36.35/MWh in July 2017.
- Average daily sendout is 529 GWh/day in July; higher than 445 GWh/day in June 2018 and 498 GWh/day in July 2017.
- Natural gas were higher and distillate prices were lower compared to the previous month.
  - Natural Gas (Transco Z6 NY) was \$2.87/MMBtu, up from \$2.45/MMBtu in June.
  - Natural gas prices are up 17.4% year-over-year.
  - Jet Kerosene Gulf Coast was \$15.05/MMBtu, down from \$15.47/MMBtu in June.
  - Ultra Low Sulfur No.2 Diesel NY Harbor was \$14.81/MMBtu, down from \$15.32/MMBtu in June.
  - Distillate prices are up 40.0% year-over-year.
- Uplift per MWh is lower compared to the previous month.
  - Uplift (not including NYISO cost of operations) is (\$0.13)/MWh; lower than \$0.30/MWh in June.
    - Local Reliability Share is \$0.44/MWh, higher than \$0.18/MWh in June.
    - Statewide Share is (\$0.57)/MWh, lower than \$0.12/MWh in June.
  - TSA \$ per NYC MWh is \$0.21/MWh.
  - Total uplift costs (Schedule 1 components including NYISO Cost of Operations) are lower than June.

\* Excludes ICAP payments.

| 2018                                                                                                                                                                                              | January                                                                           | <u>February</u>                                                                   | March                                                                             | <u>April</u>                                                                    | <u>May</u>                                                                      | <u>June</u>                                                                       | <u>July</u>                                                                       | <u>August</u>                                                                     | <u>September</u>                                                                  | October                                                                           | November                                                                          | December                                                                          |
|---------------------------------------------------------------------------------------------------------------------------------------------------------------------------------------------------|-----------------------------------------------------------------------------------|-----------------------------------------------------------------------------------|-----------------------------------------------------------------------------------|---------------------------------------------------------------------------------|---------------------------------------------------------------------------------|-----------------------------------------------------------------------------------|-----------------------------------------------------------------------------------|-----------------------------------------------------------------------------------|-----------------------------------------------------------------------------------|-----------------------------------------------------------------------------------|-----------------------------------------------------------------------------------|-----------------------------------------------------------------------------------|
| LBMP                                                                                                                                                                                              | 99.55                                                                             | 33.83                                                                             | 29.91                                                                             | 35.00                                                                           | 28.78                                                                           | 32.53                                                                             | 39.58                                                                             | <u></u>                                                                           | <u></u>                                                                           | <u></u>                                                                           | <u> </u>                                                                          |                                                                                   |
| NTAC                                                                                                                                                                                              | 0.71                                                                              | 0.58                                                                              | 0.88                                                                              | 1.09                                                                            | 0.88                                                                            | 1.00                                                                              | 0.93                                                                              |                                                                                   |                                                                                   |                                                                                   |                                                                                   |                                                                                   |
| Reserve                                                                                                                                                                                           | 0.92                                                                              | 0.65                                                                              | 0.64                                                                              | 0.81                                                                            | 0.68                                                                            | 0.57                                                                              | 0.49                                                                              |                                                                                   |                                                                                   |                                                                                   |                                                                                   |                                                                                   |
| Regulation                                                                                                                                                                                        | 0.15                                                                              | 0.15                                                                              | 0.16                                                                              | 0.12                                                                            | 0.14                                                                            | 0.16                                                                              | 0.09                                                                              |                                                                                   |                                                                                   |                                                                                   |                                                                                   |                                                                                   |
| NYISO Cost of Operations                                                                                                                                                                          | 0.65                                                                              | 0.65                                                                              | 0.66                                                                              | 0.65                                                                            | 0.66                                                                            | 0.67                                                                              | 0.67                                                                              |                                                                                   |                                                                                   |                                                                                   |                                                                                   |                                                                                   |
| FERC Fee Recovery                                                                                                                                                                                 | 0.08                                                                              | 0.10                                                                              | 0.09                                                                              | 0.10                                                                            | 0.09                                                                            | 0.09                                                                              | 0.06                                                                              |                                                                                   |                                                                                   |                                                                                   |                                                                                   |                                                                                   |
| Uplift                                                                                                                                                                                            | (0.92)                                                                            | (0.50)                                                                            | (0.31)                                                                            | (0.45)                                                                          | 0.05                                                                            | 0.30                                                                              | (0.13)                                                                            |                                                                                   |                                                                                   |                                                                                   |                                                                                   |                                                                                   |
| Uplift: Local Reliability Share                                                                                                                                                                   | 0.59                                                                              | 0.14                                                                              | 0.19                                                                              | 0.12                                                                            | 0.22                                                                            | 0.18                                                                              | 0.44                                                                              |                                                                                   |                                                                                   |                                                                                   |                                                                                   |                                                                                   |
| Uplift: Statewide Share                                                                                                                                                                           | (1.52)                                                                            | (0.64)                                                                            | (0.51)                                                                            | (0.57)                                                                          | (0.17)                                                                          | 0.12                                                                              | (0.57)                                                                            |                                                                                   |                                                                                   |                                                                                   |                                                                                   |                                                                                   |
| Voltage Support and Black Start                                                                                                                                                                   | 0.40                                                                              | 0.41                                                                              | 0.42                                                                              | 0.41                                                                            | 0.42                                                                            | 0.42                                                                              | 0.42                                                                              |                                                                                   |                                                                                   |                                                                                   |                                                                                   |                                                                                   |
| Avg Monthly Cost                                                                                                                                                                                  | 101.54                                                                            | 35.87                                                                             | 32.45                                                                             | 37.74                                                                           | 31.70                                                                           | 35.73                                                                             | 42.12                                                                             |                                                                                   |                                                                                   |                                                                                   |                                                                                   |                                                                                   |
|                                                                                                                                                                                                   |                                                                                   |                                                                                   |                                                                                   |                                                                                 |                                                                                 |                                                                                   |                                                                                   |                                                                                   |                                                                                   |                                                                                   |                                                                                   |                                                                                   |
| Avg YTD Cost                                                                                                                                                                                      | 101.54                                                                            | 72.85                                                                             | 60.06                                                                             | 54.82                                                                           | 50.20                                                                           | 47.70                                                                             | 46.64                                                                             |                                                                                   |                                                                                   |                                                                                   |                                                                                   |                                                                                   |
|                                                                                                                                                                                                   |                                                                                   |                                                                                   |                                                                                   |                                                                                 |                                                                                 |                                                                                   |                                                                                   |                                                                                   |                                                                                   |                                                                                   |                                                                                   |                                                                                   |
| TSA \$ per NYC MWh                                                                                                                                                                                | 0.00                                                                              | 0.00                                                                              | 0.04                                                                              | 0.00                                                                            | 0.08                                                                            | 0.39                                                                              | 0.21                                                                              |                                                                                   |                                                                                   |                                                                                   |                                                                                   |                                                                                   |
|                                                                                                                                                                                                   |                                                                                   |                                                                                   |                                                                                   |                                                                                 |                                                                                 |                                                                                   |                                                                                   |                                                                                   |                                                                                   |                                                                                   |                                                                                   |                                                                                   |
|                                                                                                                                                                                                   |                                                                                   |                                                                                   |                                                                                   |                                                                                 |                                                                                 |                                                                                   |                                                                                   |                                                                                   |                                                                                   |                                                                                   |                                                                                   |                                                                                   |
| 2017                                                                                                                                                                                              | <u>January</u>                                                                    | <u>February</u>                                                                   | <u>March</u>                                                                      | <u>April</u>                                                                    | <u>May</u>                                                                      | <u>June</u>                                                                       | <u>July</u>                                                                       | <u>August</u>                                                                     | <u>September</u>                                                                  | <u>October</u>                                                                    | <u>November</u>                                                                   | <u>December</u>                                                                   |
| LBMP                                                                                                                                                                                              | 40.07                                                                             | 30.95                                                                             | 34.97                                                                             | 31.06                                                                           | 31.74                                                                           | 31.76                                                                             | 35.84                                                                             | 30.57                                                                             | 29.57                                                                             | 28.35                                                                             | 30.60                                                                             | 52.63                                                                             |
| LBMP<br>NTAC                                                                                                                                                                                      | 40.07<br>0.66                                                                     | 30.95<br>1.11                                                                     | 34.97<br>0.86                                                                     | 31.06<br>1.05                                                                   | 31.74<br>0.79                                                                   | 31.76<br>0.62                                                                     | 35.84<br>0.87                                                                     | 30.57<br>0.59                                                                     | 29.57<br>0.62                                                                     | 28.35<br>0.50                                                                     | 30.60<br>0.75                                                                     | 52.63<br>0.81                                                                     |
| LBMP<br>NTAC<br>Reserve                                                                                                                                                                           | 40.07<br>0.66<br>0.70                                                             | 30.95<br>1.11<br>0.67                                                             | 34.97<br>0.86<br>0.74                                                             | 31.06<br>1.05<br>0.70                                                           | 31.74<br>0.79<br>0.61                                                           | 31.76<br>0.62<br>0.55                                                             | 35.84<br>0.87<br>0.48                                                             | 30.57<br>0.59<br>0.44                                                             | 29.57<br>0.62<br>0.47                                                             | 28.35<br>0.50<br>0.59                                                             | 30.60<br>0.75<br>0.55                                                             | 52.63<br>0.81<br>0.71                                                             |
| LBMP<br>NTAC<br>Reserve<br>Regulation                                                                                                                                                             | 40.07<br>0.66<br>0.70<br>0.14                                                     | 30.95<br>1.11<br>0.67<br>0.12                                                     | 34.97<br>0.86<br>0.74<br>0.13                                                     | 31.06<br>1.05<br>0.70<br>0.17                                                   | 31.74<br>0.79<br>0.61<br>0.16                                                   | 31.76<br>0.62<br>0.55<br>0.13                                                     | 35.84<br>0.87<br>0.48<br>0.10                                                     | 30.57<br>0.59<br>0.44<br>0.10                                                     | 29.57<br>0.62<br>0.47<br>0.11                                                     | 28.35<br>0.50<br>0.59<br>0.13                                                     | 30.60<br>0.75<br>0.55<br>0.20                                                     | 52.63<br>0.81<br>0.71<br>0.15                                                     |
| LBMP<br>NTAC<br>Reserve<br>Regulation<br>NYISO Cost of Operations                                                                                                                                 | 40.07<br>0.66<br>0.70<br>0.14<br>0.65                                             | 30.95<br>1.11<br>0.67<br>0.12<br>0.65                                             | 34.97<br>0.86<br>0.74<br>0.13<br>0.65                                             | 31.06<br>1.05<br>0.70<br>0.17<br>0.65                                           | 31.74<br>0.79<br>0.61<br>0.16<br>0.62                                           | 31.76<br>0.62<br>0.55<br>0.13<br>0.63                                             | 35.84<br>0.87<br>0.48<br>0.10<br>0.63                                             | 30.57<br>0.59<br>0.44<br>0.10<br>0.63                                             | 29.57<br>0.62<br>0.47<br>0.11<br>0.63                                             | 28.35<br>0.50<br>0.59<br>0.13<br>0.62                                             | 30.60<br>0.75<br>0.55<br>0.20<br>0.61                                             | 52.63<br>0.81<br>0.71<br>0.15<br>0.60                                             |
| LBMP<br>NTAC<br>Reserve<br>Regulation<br>NYISO Cost of Operations<br>FERC Fee Recovery                                                                                                            | 40.07<br>0.66<br>0.70<br>0.14<br>0.65<br>0.09                                     | 30.95<br>1.11<br>0.67<br>0.12<br>0.65<br>0.10                                     | 34.97<br>0.86<br>0.74<br>0.13<br>0.65<br>0.10                                     | 31.06<br>1.05<br>0.70<br>0.17<br>0.65<br>0.12                                   | 31.74<br>0.79<br>0.61<br>0.16<br>0.62<br>0.10                                   | 31.76<br>0.62<br>0.55<br>0.13<br>0.63<br>0.09                                     | 35.84<br>0.87<br>0.48<br>0.10<br>0.63<br>0.07                                     | 30.57<br>0.59<br>0.44<br>0.10<br>0.63<br>0.08                                     | 29.57<br>0.62<br>0.47<br>0.11<br>0.63<br>0.09                                     | 28.35<br>0.50<br>0.59<br>0.13<br>0.62<br>0.10                                     | 30.60<br>0.75<br>0.55<br>0.20<br>0.61<br>0.10                                     | 52.63<br>0.81<br>0.71<br>0.15<br>0.60<br>0.08                                     |
| LBMP<br>NTAC<br>Reserve<br>Regulation<br>NYISO Cost of Operations<br>FERC Fee Recovery<br>Uplift                                                                                                  | 40.07<br>0.66<br>0.70<br>0.14<br>0.65<br>0.09<br>(0.73)                           | 30.95<br>1.11<br>0.67<br>0.12<br>0.65<br>0.10<br>(0.54)                           | 34.97<br>0.86<br>0.74<br>0.13<br>0.65<br>0.10<br>(0.46)                           | 31.06<br>1.05<br>0.70<br>0.17<br>0.65<br>0.12<br>0.12                           | 31.74<br>0.79<br>0.61<br>0.16<br>0.62<br>0.10<br>0.10                           | 31.76<br>0.62<br>0.55<br>0.13<br>0.63<br>0.09<br>(0.37)                           | 35.84<br>0.87<br>0.48<br>0.10<br>0.63<br>0.07<br>(0.43)                           | 30.57<br>0.59<br>0.44<br>0.10<br>0.63<br>0.08<br>(0.19)                           | 29.57<br>0.62<br>0.47<br>0.11<br>0.63<br>0.09<br>(0.34)                           | 28.35<br>0.50<br>0.59<br>0.13<br>0.62<br>0.10<br>(0.36)                           | 30.60<br>0.75<br>0.55<br>0.20<br>0.61<br>0.10<br>(0.40)                           | 52.63<br>0.81<br>0.71<br>0.15<br>0.60<br>0.08<br>(0.68)                           |
| LBMP<br>NTAC<br>Reserve<br>Regulation<br>NYISO Cost of Operations<br>FERC Fee Recovery<br>Uplift<br>Uplift: Local Reliability Share                                                               | 40.07<br>0.66<br>0.70<br>0.14<br>0.65<br>0.09<br>(0.73)<br>0.10                   | 30.95<br>1.11<br>0.67<br>0.12<br>0.65<br>0.10<br>(0.54)<br>0.13                   | 34.97<br>0.86<br>0.74<br>0.13<br>0.65<br>0.10<br>(0.46)<br>0.21                   | 31.06<br>1.05<br>0.70<br>0.17<br>0.65<br>0.12<br>0.12<br>0.20                   | 31.74<br>0.79<br>0.61<br>0.16<br>0.62<br>0.10<br>0.10<br>0.24                   | 31.76<br>0.62<br>0.55<br>0.13<br>0.63<br>0.09<br>(0.37)<br>0.15                   | 35.84<br>0.87<br>0.48<br>0.10<br>0.63<br>0.07<br>(0.43)<br>0.11                   | 30.57<br>0.59<br>0.44<br>0.10<br>0.63<br>0.08<br>(0.19)<br>0.12                   | 29.57<br>0.62<br>0.47<br>0.11<br>0.63<br>0.09<br>(0.34)<br>0.16                   | 28.35<br>0.50<br>0.59<br>0.13<br>0.62<br>0.10<br>(0.36)<br>0.14                   | 30.60<br>0.75<br>0.55<br>0.20<br>0.61<br>0.10<br>(0.40)<br>0.20                   | 52.63<br>0.81<br>0.71<br>0.15<br>0.60<br>0.08<br>(0.68)<br>0.09                   |
| LBMP<br>NTAC<br>Reserve<br>Regulation<br>NYISO Cost of Operations<br>FERC Fee Recovery<br>Uplift<br>Uplift: Local Reliability Share<br>Uplift: Statewide Share                                    | 40.07<br>0.66<br>0.70<br>0.14<br>0.65<br>0.09<br>(0.73)<br>0.10<br>(0.83)         | 30.95<br>1.11<br>0.67<br>0.12<br>0.65<br>0.10<br>(0.54)<br>0.13<br>(0.67)         | 34.97<br>0.86<br>0.74<br>0.13<br>0.65<br>0.10<br>(0.46)<br>0.21<br>(0.67)         | 31.06<br>1.05<br>0.70<br>0.17<br>0.65<br>0.12<br>0.12<br>0.20<br>(0.08)         | 31.74<br>0.79<br>0.61<br>0.16<br>0.62<br>0.10<br>0.10<br>0.24<br>(0.13)         | 31.76<br>0.62<br>0.55<br>0.13<br>0.63<br>0.09<br>(0.37)<br>0.15<br>(0.52)         | 35.84<br>0.87<br>0.48<br>0.10<br>0.63<br>0.07<br>(0.43)<br>0.11<br>(0.54)         | 30.57<br>0.59<br>0.44<br>0.10<br>0.63<br>0.08<br>(0.19)<br>0.12<br>(0.31)         | 29.57<br>0.62<br>0.47<br>0.11<br>0.63<br>0.09<br>(0.34)<br>0.16<br>(0.50)         | 28.35<br>0.50<br>0.59<br>0.13<br>0.62<br>0.10<br>(0.36)<br>0.14<br>(0.50)         | 30.60<br>0.75<br>0.55<br>0.20<br>0.61<br>0.10<br>(0.40)<br>0.20<br>(0.60)         | 52.63<br>0.81<br>0.71<br>0.15<br>0.60<br>0.08<br>(0.68)<br>0.09<br>(0.78)         |
| LBMP<br>NTAC<br>Reserve<br>Regulation<br>NYISO Cost of Operations<br>FERC Fee Recovery<br>Uplift<br>Uplift: Local Reliability Share<br>Uplift: Statewide Share<br>Voltage Support and Black Start | 40.07<br>0.66<br>0.70<br>0.14<br>0.65<br>0.09<br>(0.73)<br>0.10<br>(0.83)<br>0.37 | 30.95<br>1.11<br>0.67<br>0.12<br>0.65<br>0.10<br>(0.54)<br>0.13<br>(0.67)<br>0.37 | 34.97<br>0.86<br>0.74<br>0.13<br>0.65<br>0.10<br>(0.46)<br>0.21<br>(0.67)<br>0.38 | 31.06<br>1.05<br>0.70<br>0.17<br>0.65<br>0.12<br>0.12<br>0.20<br>(0.08)<br>0.38 | 31.74<br>0.79<br>0.61<br>0.16<br>0.62<br>0.10<br>0.10<br>0.24<br>(0.13)<br>0.38 | 31.76<br>0.62<br>0.55<br>0.13<br>0.63<br>0.09<br>(0.37)<br>0.15<br>(0.52)<br>0.38 | 35.84<br>0.87<br>0.48<br>0.10<br>0.63<br>0.07<br>(0.43)<br>0.11<br>(0.54)<br>0.38 | 30.57<br>0.59<br>0.44<br>0.10<br>0.63<br>0.08<br>(0.19)<br>0.12<br>(0.31)<br>0.38 | 29.57<br>0.62<br>0.47<br>0.11<br>0.63<br>0.09<br>(0.34)<br>0.16<br>(0.50)<br>0.38 | 28.35<br>0.50<br>0.59<br>0.13<br>0.62<br>0.10<br>(0.36)<br>0.14<br>(0.50)<br>0.38 | 30.60<br>0.75<br>0.55<br>0.20<br>0.61<br>0.10<br>(0.40)<br>0.20<br>(0.60)<br>0.37 | 52.63<br>0.81<br>0.71<br>0.15<br>0.60<br>0.08<br>(0.68)<br>0.09<br>(0.78)<br>0.37 |
| LBMP<br>NTAC<br>Reserve<br>Regulation<br>NYISO Cost of Operations<br>FERC Fee Recovery<br>Uplift<br>Uplift: Local Reliability Share<br>Uplift: Statewide Share                                    | 40.07<br>0.66<br>0.70<br>0.14<br>0.65<br>0.09<br>(0.73)<br>0.10<br>(0.83)         | 30.95<br>1.11<br>0.67<br>0.12<br>0.65<br>0.10<br>(0.54)<br>0.13<br>(0.67)         | 34.97<br>0.86<br>0.74<br>0.13<br>0.65<br>0.10<br>(0.46)<br>0.21<br>(0.67)         | 31.06<br>1.05<br>0.70<br>0.17<br>0.65<br>0.12<br>0.12<br>0.20<br>(0.08)         | 31.74<br>0.79<br>0.61<br>0.16<br>0.62<br>0.10<br>0.10<br>0.24<br>(0.13)         | 31.76<br>0.62<br>0.55<br>0.13<br>0.63<br>0.09<br>(0.37)<br>0.15<br>(0.52)         | 35.84<br>0.87<br>0.48<br>0.10<br>0.63<br>0.07<br>(0.43)<br>0.11<br>(0.54)         | 30.57<br>0.59<br>0.44<br>0.10<br>0.63<br>0.08<br>(0.19)<br>0.12<br>(0.31)         | 29.57<br>0.62<br>0.47<br>0.11<br>0.63<br>0.09<br>(0.34)<br>0.16<br>(0.50)         | 28.35<br>0.50<br>0.59<br>0.13<br>0.62<br>0.10<br>(0.36)<br>0.14<br>(0.50)         | 30.60<br>0.75<br>0.55<br>0.20<br>0.61<br>0.10<br>(0.40)<br>0.20<br>(0.60)         | 52.63<br>0.81<br>0.71<br>0.15<br>0.60<br>0.08<br>(0.68)<br>0.09<br>(0.78)         |
| LBMP<br>NTAC<br>Reserve<br>Regulation<br>NYISO Cost of Operations<br>FERC Fee Recovery<br>Uplift<br>Uplift: Local Reliability Share<br>Uplift: Statewide Share<br>Voltage Support and Black Start | 40.07<br>0.66<br>0.70<br>0.14<br>0.65<br>0.09<br>(0.73)<br>0.10<br>(0.83)<br>0.37 | 30.95<br>1.11<br>0.67<br>0.12<br>0.65<br>0.10<br>(0.54)<br>0.13<br>(0.67)<br>0.37 | 34.97<br>0.86<br>0.74<br>0.13<br>0.65<br>0.10<br>(0.46)<br>0.21<br>(0.67)<br>0.38 | 31.06<br>1.05<br>0.70<br>0.17<br>0.65<br>0.12<br>0.12<br>0.20<br>(0.08)<br>0.38 | 31.74<br>0.79<br>0.61<br>0.16<br>0.62<br>0.10<br>0.10<br>0.24<br>(0.13)<br>0.38 | 31.76<br>0.62<br>0.55<br>0.13<br>0.63<br>0.09<br>(0.37)<br>0.15<br>(0.52)<br>0.38 | 35.84<br>0.87<br>0.48<br>0.10<br>0.63<br>0.07<br>(0.43)<br>0.11<br>(0.54)<br>0.38 | 30.57<br>0.59<br>0.44<br>0.10<br>0.63<br>0.08<br>(0.19)<br>0.12<br>(0.31)<br>0.38 | 29.57<br>0.62<br>0.47<br>0.11<br>0.63<br>0.09<br>(0.34)<br>0.16<br>(0.50)<br>0.38 | 28.35<br>0.50<br>0.59<br>0.13<br>0.62<br>0.10<br>(0.36)<br>0.14<br>(0.50)<br>0.38 | 30.60<br>0.75<br>0.55<br>0.20<br>0.61<br>0.10<br>(0.40)<br>0.20<br>(0.60)<br>0.37 | 52.63<br>0.81<br>0.71<br>0.15<br>0.60<br>0.08<br>(0.68)<br>0.09<br>(0.78)<br>0.37 |