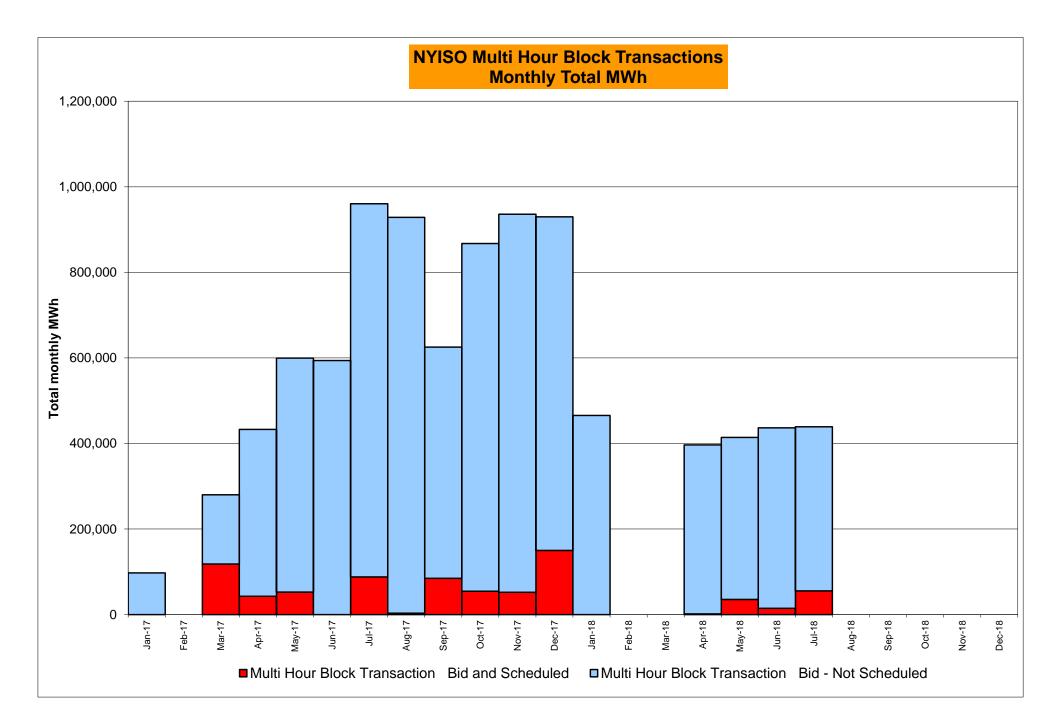

|        | Dec-18 |           |                  |           |           |        | Dec-18 |           |                  |            |                  |         | Dec-18 |           |                  |            |                  |









# NYISO Markets Ancillary Services Statistics - Unweighted Price (\$/MWH)

|