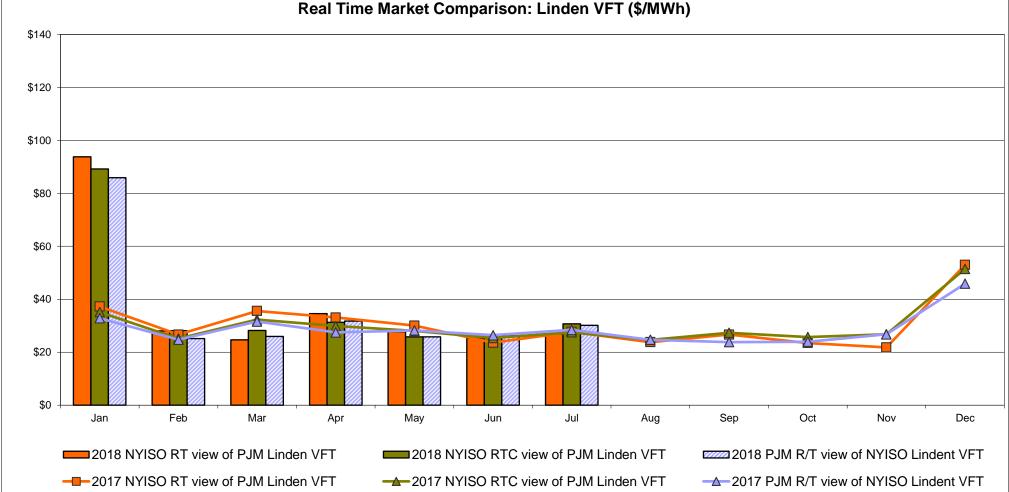

5701668 to US HOEP: Hourly Ontario Energy Price Pre-Dispatch: Projected Energy Price

> Market Mitigation and Analysis Prepared: 8/7/2018 4:09 PM



#### External Controllable Line: Cross Sound Cable (New England)



Note:

ISO-NE Forecast is an advisory posting @ 18:00 day before.

The DAM and R/T prices at the Shorham 13899 interface are used for ISO-NE.

The DAM and R/T prices at the CSC interface are used for NYISO.



### External Controllable Line: Northport - Norwalk (New England)



Note:

ISO-NE Forecast is an advisory posting @ 18:00 day before.

The DAM and R/T prices at the Northport 138 interface are used for ISO-NE.

The DAM and R/T prices at the 1385 interface are used for NYISO.







# External Comparison Hydro-Quebec





Note:

Hydro-Quebec Prices are unavailable.







### **External Controllable Line: Hudson (PJM)**





#### **NYISO Real Time Price Correction Statistics**

| 2018<br>Hour Corrections