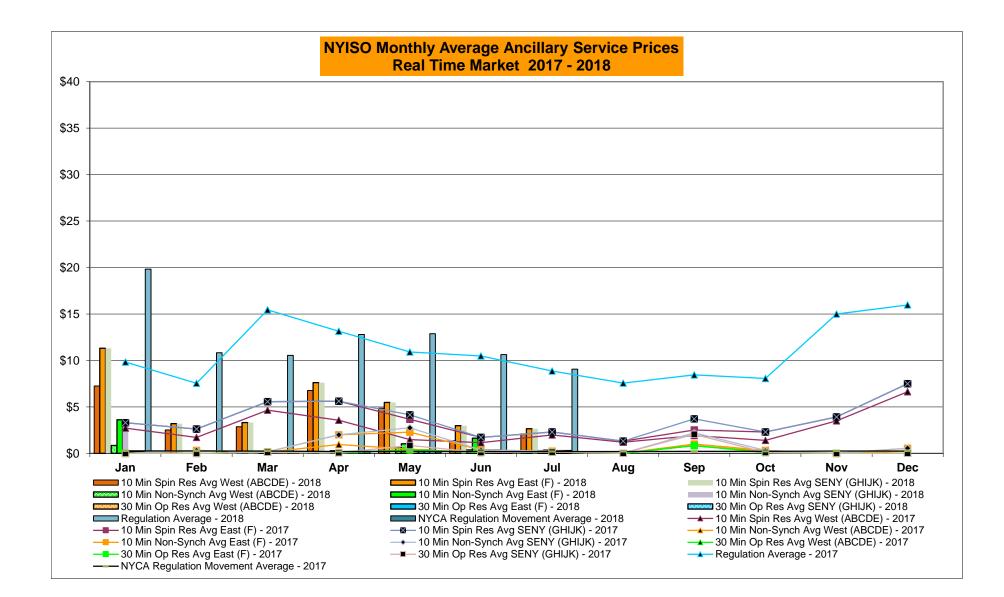

|        | Dec-18 |           |                  |           |           |        | Dec-18 |           |                  |            |                  |         | Dec-18 |           |                  |            |                  |









# NYISO Markets Ancillary Services Statistics - Unweighted Price (\$/MWH)

|