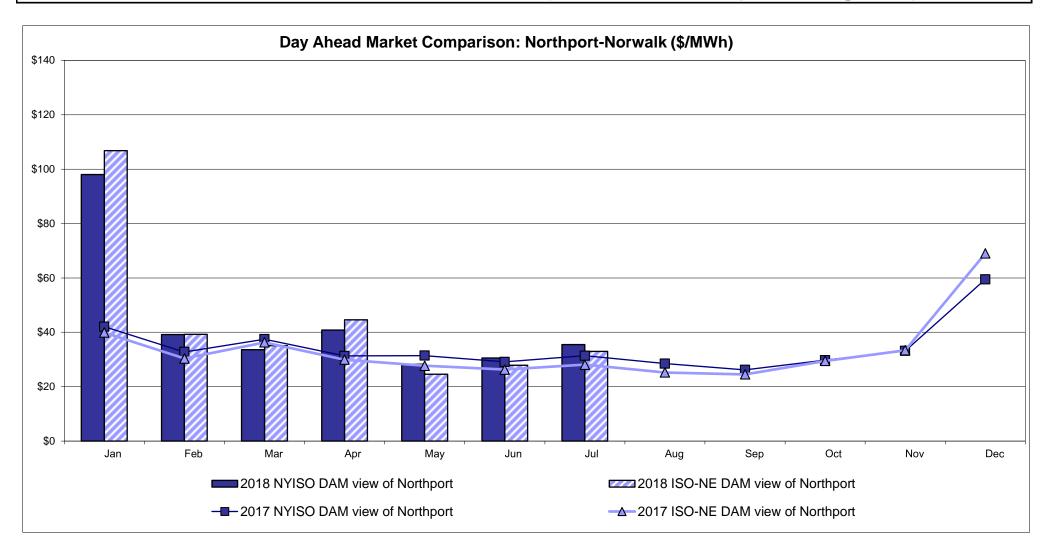

b> 01 | 8 NYISO RT v | riew of OH Pro | oxy bus | 2018         | NYISO RTC | view of OH P | Proxy bus | 2018    | Ontario IESC | HOEP (in US | S \$) |
|       | <b></b> 201 | 7 NYISO RT v | riew of OH Pro | oxy bus | <b></b> 2017 | NYISO RTC | view of OH P | Proxy bus | -0-2017 | Ontario IESC | HOEP (in US | S \$) |

Notes: Exchange factor used for July 2018 was 0.761440645701668 to US HOEP: Hourly Ontario Energy Price Pre-Dispatch: Projected Energy Price

> Market Mitigation and Analysis Prepared: 8/7/2018 4:09 PM



#### External Controllable Line: Cross Sound Cable (New England)



Note:

ISO-NE Forecast is an advisory posting @ 18:00 day before.

The DAM and R/T prices at the Shorham 13899 interface are used for ISO-NE.

The DAM and R/T prices at the CSC interface are used for NYISO.



### External Controllable Line: Northport - Norwalk (New England)



Note:

ISO-NE Forecast is an advisory posting @ 18:00 day before.

The DAM and R/T prices at the Northport 138 interface are used for ISO-NE.

The DAM and R/T prices at the 1385 interface are used for NYISO.







# External Comparison Hydro-Quebec





Note:

Hydro-Quebec Prices are unavailable.







### **External Controllable Line: Hudson (PJM)**





#### **NYISO Real Time Price Correction Statistics**

| 2018<br>Hour Corrections