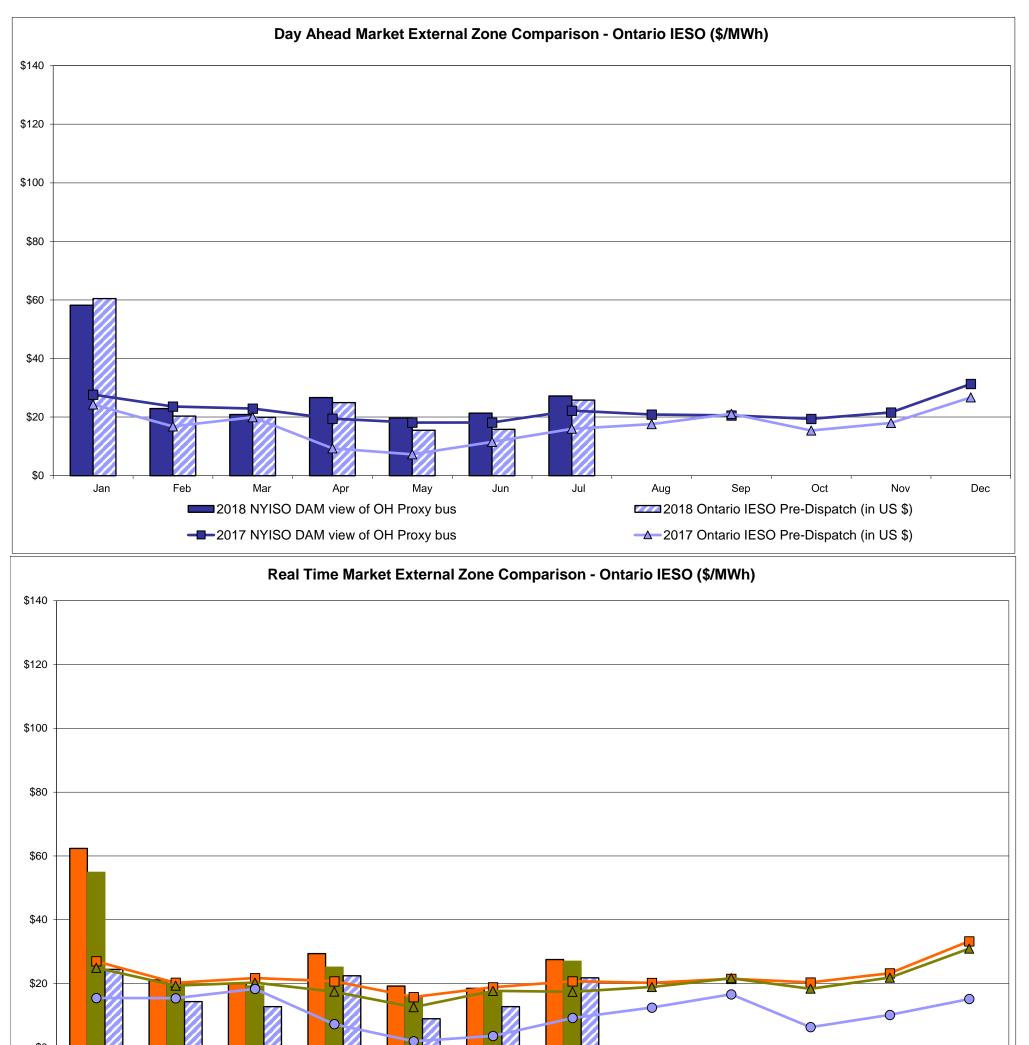

|
| Unweighted Price * | 27.48           | 22.72                      | 22.72                              | 30.56  | 33.00          | 35.54                   | 32.15                 | 33.63               | 26.85               | 34.00               | 21.16               |
| Standard Deviation | 16.56           | 36.65                      | 36.65                              | 15.59  | 18.64          | 24.20                   | 32.85                 | 21.42               | 44.65               | 16.43               | 33.83               |

\* Straight LBMP averages















# **External Comparison ISO-New England**





Market Mitigation and Analysis Prepared: 8/7/2018 4:09 PM



#### Market Mitigation and Analysis Prepared: 8/7/2018 4:09 PM

### **External Comparison Ontario IESO**



| \$0 + | Jan         | Feb          | Mar            | Apr     | May          | Jun       | Jul          | Aug       | Sep     | Oct          | Nov         | Dec   |
|-------|-------------|--------------|----------------|---------|--------------|-----------|--------------|-----------|---------|--------------|-------------|-------|
|       | <b>2</b> 01 | 8 NYISO RT v | riew of OH Pro | oxy bus | 2018         | NYISO RTC | view of OH P | Proxy bus | 2018    | Ontario IESC | HOEP (in US | S \$) |
|       | <b></b> 201 | 7 NYISO RT v | riew of OH Pro | oxy bus | <b></b> 2017 | NYISO RTC | view of OH P | Proxy bus | -0-2017 | Ontario IESC | HOEP (in US | S \$) |

Notes: Exchange factor used for July 2018 was 0.761440645701668 to US HOEP: Hourly Ontario Energy Price Pre-Dispatch: Projected E