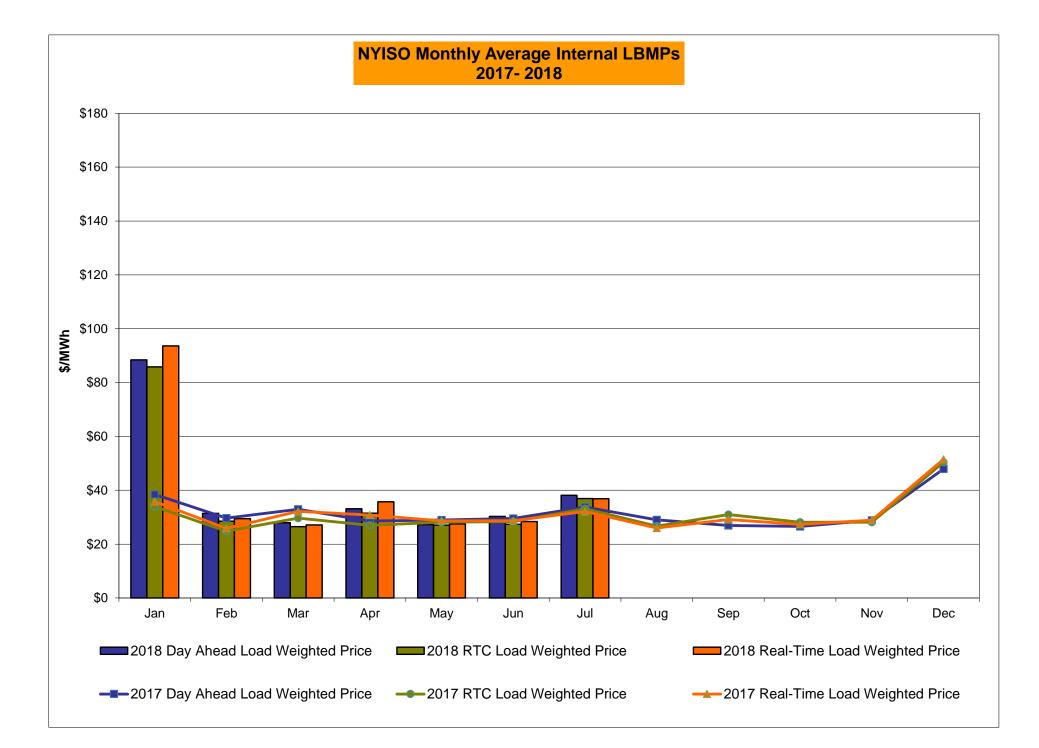

# Market Performance Highlights July 2018

- LBMP for July is \$39.58/MWh; higher than \$32.53/MWh in June 2018 and \$35.84/MWh in July 2017.
  - Day Ahead and Real Time Load Weighted LBMPs are higher compared to June.
- July 2018 average year-to-date monthly cost of \$46.64/MWh is a 28% increase from \$36.35/MWh in July 2017.
- Average daily sendout is 529 GWh/day in July; higher than 445 GWh/day in June 2018 and 498 GWh/day in July 2017.
- Natural gas were higher and distillate prices were lower compared to the previous month.
  - Natural Gas (Transco Z6 NY) was \$2.87/MMBtu, up from \$2.45/MMBtu in June.
  - Natural gas prices are up 17.4% year-over-year.
  - Jet Kerosene Gulf Coast was \$15.05/MMBtu, down from \$15.47/MMBtu in June.
  - Ultra Low Sulfur No.2 Diesel NY Harbor was \$14.81/MMBtu, down from \$15.32/MMBtu in June.
  - Distillate prices are up 40.0% year-over-year.
- Uplift per MWh is lower compared to the previous month.
  - Uplift (not including NYISO cost of operations) is (\$0.13)/MWh; lower than \$0.30/MWh in June.
    - Local Reliability Share is \$0.44/MWh, higher than \$0.18/MWh in June.
    - Statewide Share is (\$0.57)/MWh, lower than \$0.12/MWh in June.
  - TSA \$ per NYC MWh is \$0.21/MWh.
  - Total uplift costs (Schedule 1 components including NYISO Cost of Operations) are lower than June.

\* Excludes ICAP payments.

| 2018                                                                                                                                                                                              | January                                                                           | <u>February</u>                                                                   | March                                                                             | <u>April</u>                                                                    | <u>May</u>                                                                      | <u>June</u>                                                                       | <u>July</u>                                                                       | <u>August</u>                                                                     | <u>September</u>                                                                  | October                                                                           | November                                                                          | December                                                                          |
|---------------------------------------------------------------------------------------------------------------------------------------------------------------------------------------------------|-----------------------------------------------------------------------------------|-----------------------------------------------------------------------------------|-----------------------------------------------------------------------------------|---------------------------------------------------------------------------------|---------------------------------------------------------------------------------|-----------------------------------------------------------------------------------|-----------------------------------------------------------------------------------|-----------------------------------------------------------------------------------|-----------------------------------------------------------------------------------|-----------------------------------------------------------------------------------|-----------------------------------------------------------------------------------|-----------------------------------------------------------------------------------|
| LBMP                                                                                                                                                                                              | 99.55                                                                             | 33.83                                                                             | 29.91                                                                             | 35.00                                                                           | 28.78                                                                           | 32.53                                                                             | 39.58                                                                             | <u></u>                                                                           | <u></u>                                                                           | <u></u>                                                                           | <u> </u>                                                                          |                                                                                   |
| NTAC                                                                                                                                                                                              | 0.71                                                                              | 0.58                                                                              | 0.88                                                                              | 1.09                                                                            | 0.88                                                                            | 1.00                                                                              | 0.93                                                                              |                                                                                   |                                                                                   |                                                                                   |                                                                                   |                                                                                   |
| Reserve                                                                                                                                                                                           | 0.92                                                                              | 0.65                                                                              | 0.64                                                                              | 0.81                                                                            | 0.68                                                                            | 0.57                                                                              | 0.49                                                                              |                                                                                   |                                                                                   |                                                                                   |                                                                                   |                                                                                   |
| Regulation                                                                                                                                                                                        | 0.15                                                                              | 0.15                                                                              | 0.16                                                                              | 0.12                                                                            | 0.14                                                                            | 0.16                                                                              | 0.09                                                                              |                                                                                   |                                                                                   |                                                                                   |                                                                                   |                                                                                   |
| NYISO Cost of Operations                                                                                                                                                                          | 0.65                                                                              | 0.65                                                                              | 0.66                                                                              | 0.65                                                                            | 0.66                                                                            | 0.67                                                                              | 0.67                                                                              |                                                                                   |                                                                                   |                                                                                   |                                                                                   |                                                                                   |
| FERC Fee Recovery                                                                                                                                                                                 | 0.08                                                                              | 0.10                                                                              | 0.09                                                                              | 0.10                                                                            | 0.09                                                                            | 0.09                                                                              | 0.06                                                                              |                                                                                   |                                                                                   |                                                                                   |                                                                                   |                                                                                   |
| Uplift                                                                                                                                                                                            | (0.92)                                                                            | (0.50)                                                                            | (0.31)                                                                            | (0.45)                                                                          | 0.05                                                                            | 0.30                                                                              | (0.13)                                                                            |                                                                                   |                                                                                   |                                                                                   |                                                                                   |                                                                                   |
| Uplift: Local Reliability Share                                                                                                                                                                   | 0.59                                                                              | 0.14                                                                              | 0.19                                                                              | 0.12                                                                            | 0.22                                                                            | 0.18                                                                              | 0.44                                                                              |                                                                                   |                                                                                   |                                                                                   |                                                                                   |                                                                                   |
| Uplift: Statewide Share                                                                                                                                                                           | (1.52)                                                                            | (0.64)                                                                            | (0.51)                                                                            | (0.57)                                                                          | (0.17)                                                                          | 0.12                                                                              | (0.57)                                                                            |                                                                                   |                                                                                   |                                                                                   |                                                                                   |                                                                                   |
| Voltage Support and Black Start                                                                                                                                                                   | 0.40                                                                              | 0.41                                                                              | 0.42                                                                              | 0.41                                                                            | 0.42                                                                            | 0.42                                                                              | 0.42                                                                              |                                                                                   |                                                                                   |                                                                                   |                                                                                   |                                                                                   |
| Avg Monthly Cost                                                                                                                                                                                  | 101.54                                                                            | 35.87                                                                             | 32.45                                                                             | 37.74                                                                           | 31.70                                                                           | 35.73                                                                             | 42.12                                                                             |                                                                                   |                                                                                   |                                                                                   |                                                                                   |                                                                                   |
|                                                                                                                                                                                                   |                                                                                   |                                                                                   |                                                                                   |                                                                                 |                                                                                 |                                                                                   |                                                                                   |                                                                                   |                                                                                   |                                                                                   |                                                                                   |                                                                                   |
| Avg YTD Cost                                                                                                                                                                                      | 101.54                                                                            | 72.85                                                                             | 60.06                                                                             | 54.82                                                                           | 50.20                                                                           | 47.70                                                                             | 46.64                                                                             |                                                                                   |                                                                                   |                                                                                   |                                                                                   |                                                                                   |
|                                                                                                                                                                                                   |                                                                                   |                                                                                   |                                                                                   |                                                                                 |                                                                                 |                                                                                   |                                                                                   |                                                                                   |                                                                                   |                                                                                   |                                                                                   |                                                                                   |
| TSA \$ per NYC MWh                                                                                                                                                                                | 0.00                                                                              | 0.00                                                                              | 0.04                                                                              | 0.00                                                                            | 0.08                                                                            | 0.39                                                                              | 0.21                                                                              |                                                                                   |                                                                                   |                                                                                   |                                                                                   |                                                                                   |
|                                                                                                                                                                                                   |                                                                                   |                                                                                   |                                                                                   |                                                                                 |                                                                                 |                                                                                   |                                                                                   |                                                                                   |                                                                                   |                                                                                   |                                                                                   |                                                                                   |
|                                                                                                                                                                                                   |                                                                                   |                                                                                   |                                                                                   |                                                                                 |                                                                                 |                                                                                   |                                                                                   |                                                                                   |                                                                                   |                                                                                   |                                                                                   |                                                                                   |
| 2017                                                                                                                                                                                              | <u>January</u>                                                                    | <u>February</u>                                                                   | <u>March</u>                                                                      | <u>April</u>                                                                    | <u>May</u>                                                                      | <u>June</u>                                                                       | <u>July</u>                                                                       | <u>August</u>                                                                     | <u>September</u>                                                                  | <u>October</u>                                                                    | <u>November</u>                                                                   | <u>December</u>                                                                   |
| LBMP                                                                                                                                                                                              | 40.07                                                                             | 30.95                                                                             | 34.97                                                                             | 31.06                                                                           | 31.74                                                                           | 31.76                                                                             | 35.84                                                                             | 30.57                                                                             | 29.57                                                                             | 28.35                                                                             | 30.60                                                                             | 52.63                                                                             |
| LBMP<br>NTAC                                                                                                                                                                                      | 40.07<br>0.66                                                                     | 30.95<br>1.11                                                                     | 34.97<br>0.86                                                                     | 31.06<br>1.05                                                                   | 31.74<br>0.79                                                                   | 31.76<br>0.62                                                                     | 35.84<br>0.87                                                                     | 30.57<br>0.59                                                                     | 29.57<br>0.62                                                                     | 28.35<br>0.50                                                                     | 30.60<br>0.75                                                                     | 52.63<br>0.81                                                                     |
| LBMP<br>NTAC<br>Reserve                                                                                                                                                                           | 40.07<br>0.66<br>0.70                                                             | 30.95<br>1.11<br>0.67                                                             | 34.97<br>0.86<br>0.74                                                             | 31.06<br>1.05<br>0.70                                                           | 31.74<br>0.79<br>0.61                                                           | 31.76<br>0.62<br>0.55                                                             | 35.84<br>0.87<br>0.48                                                             | 30.57<br>0.59<br>0.44                                                             | 29.57<br>0.62<br>0.47                                                             | 28.35<br>0.50<br>0.59                                                             | 30.60<br>0.75<br>0.55                                                             | 52.63<br>0.81<br>0.71                                                             |
| LBMP<br>NTAC<br>Reserve<br>Regulation                                                                                                                                                             | 40.07<br>0.66<br>0.70<br>0.14                                                     | 30.95<br>1.11<br>0.67<br>0.12                                                     | 34.97<br>0.86<br>0.74<br>0.13                                                     | 31.06<br>1.05<br>0.70<br>0.17                                                   | 31.74<br>0.79<br>0.61<br>0.16                                                   | 31.76<br>0.62<br>0.55<br>0.13                                                     | 35.84<br>0.87<br>0.48<br>0.10                                                     | 30.57<br>0.59<br>0.44<br>0.10                                                     | 29.57<br>0.62<br>0.47<br>0.11                                                     | 28.35<br>0.50<br>0.59<br>0.13                                                     | 30.60<br>0.75<br>0.55<br>0.20                                                     | 52.63<br>0.81<br>0.71<br>0.15                                                     |
| LBMP<br>NTAC<br>Reserve<br>Regulation<br>NYISO Cost of Operations                                                                                                                                 | 40.07<br>0.66<br>0.70<br>0.14<br>0.65                                             | 30.95<br>1.11<br>0.67<br>0.12<br>0.65                                             | 34.97<br>0.86<br>0.74<br>0.13<br>0.65                                             | 31.06<br>1.05<br>0.70<br>0.17<br>0.65                                           | 31.74<br>0.79<br>0.61<br>0.16<br>0.62                                           | 31.76<br>0.62<br>0.55<br>0.13<br>0.63                                             | 35.84<br>0.87<br>0.48<br>0.10<br>0.63                                             | 30.57<br>0.59<br>0.44<br>0.10<br>0.63                                             | 29.57<br>0.62<br>0.47<br>0.11<br>0.63                                             | 28.35<br>0.50<br>0.59<br>0.13<br>0.62                                             | 30.60<br>0.75<br>0.55<br>0.20<br>0.61                                             | 52.63<br>0.81<br>0.71<br>0.15<br>0.60                                             |
| LBMP<br>NTAC<br>Reserve<br>Regulation<br>NYISO Cost of Operations<br>FERC Fee Recovery                                                                                                            | 40.07<br>0.66<br>0.70<br>0.14<br>0.65<br>0.09                                     | 30.95<br>1.11<br>0.67<br>0.12<br>0.65<br>0.10                                     | 34.97<br>0.86<br>0.74<br>0.13<br>0.65<br>0.10                                     | 31.06<br>1.05<br>0.70<br>0.17<br>0.65<br>0.12                                   | 31.74<br>0.79<br>0.61<br>0.16<br>0.62<br>0.10                                   | 31.76<br>0.62<br>0.55<br>0.13<br>0.63<br>0.09                                     | 35.84<br>0.87<br>0.48<br>0.10<br>0.63<br>0.07                                     | 30.57<br>0.59<br>0.44<br>0.10<br>0.63<br>0.08                                     | 29.57<br>0.62<br>0.47<br>0.11<br>0.63<br>0.09                                     | 28.35<br>0.50<br>0.59<br>0.13<br>0.62<br>0.10                                     | 30.60<br>0.75<br>0.55<br>0.20<br>0.61<br>0.10                                     | 52.63<br>0.81<br>0.71<br>0.15<br>0.60<br>0.08                                     |
| LBMP<br>NTAC<br>Reserve<br>Regulation<br>NYISO Cost of Operations<br>FERC Fee Recovery<br>Uplift                                                                                                  | 40.07<br>0.66<br>0.70<br>0.14<br>0.65<br>0.09<br>(0.73)                           | 30.95<br>1.11<br>0.67<br>0.12<br>0.65<br>0.10<br>(0.54)                           | 34.97<br>0.86<br>0.74<br>0.13<br>0.65<br>0.10<br>(0.46)                           | 31.06<br>1.05<br>0.70<br>0.17<br>0.65<br>0.12<br>0.12                           | 31.74<br>0.79<br>0.61<br>0.16<br>0.62<br>0.10<br>0.10                           | 31.76<br>0.62<br>0.55<br>0.13<br>0.63<br>0.09<br>(0.37)                           | 35.84<br>0.87<br>0.48<br>0.10<br>0.63<br>0.07<br>(0.43)                           | 30.57<br>0.59<br>0.44<br>0.10<br>0.63<br>0.08<br>(0.19)                           | 29.57<br>0.62<br>0.47<br>0.11<br>0.63<br>0.09<br>(0.34)                           | 28.35<br>0.50<br>0.59<br>0.13<br>0.62<br>0.10<br>(0.36)                           | 30.60<br>0.75<br>0.55<br>0.20<br>0.61<br>0.10<br>(0.40)                           | 52.63<br>0.81<br>0.71<br>0.15<br>0.60<br>0.08<br>(0.68)                           |
| LBMP<br>NTAC<br>Reserve<br>Regulation<br>NYISO Cost of Operations<br>FERC Fee Recovery<br>Uplift<br>Uplift: Local Reliability Share                                                               | 40.07<br>0.66<br>0.70<br>0.14<br>0.65<br>0.09<br>(0.73)<br>0.10                   | 30.95<br>1.11<br>0.67<br>0.12<br>0.65<br>0.10<br>(0.54)<br>0.13                   | 34.97<br>0.86<br>0.74<br>0.13<br>0.65<br>0.10<br>(0.46)<br>0.21                   | 31.06<br>1.05<br>0.70<br>0.17<br>0.65<br>0.12<br>0.12<br>0.20                   | 31.74<br>0.79<br>0.61<br>0.16<br>0.62<br>0.10<br>0.10<br>0.24                   | 31.76<br>0.62<br>0.55<br>0.13<br>0.63<br>0.09<br>(0.37)<br>0.15                   | 35.84<br>0.87<br>0.48<br>0.10<br>0.63<br>0.07<br>(0.43)<br>0.11                   | 30.57<br>0.59<br>0.44<br>0.10<br>0.63<br>0.08<br>(0.19)<br>0.12                   | 29.57<br>0.62<br>0.47<br>0.11<br>0.63<br>0.09<br>(0.34)<br>0.16                   | 28.35<br>0.50<br>0.59<br>0.13<br>0.62<br>0.10<br>(0.36)<br>0.14                   | 30.60<br>0.75<br>0.55<br>0.20<br>0.61<br>0.10<br>(0.40)<br>0.20                   | 52.63<br>0.81<br>0.71<br>0.15<br>0.60<br>0.08<br>(0.68)<br>0.09                   |
| LBMP<br>NTAC<br>Reserve<br>Regulation<br>NYISO Cost of Operations<br>FERC Fee Recovery<br>Uplift<br>Uplift: Local Reliability Share<br>Uplift: Statewide Share                                    | 40.07<br>0.66<br>0.70<br>0.14<br>0.65<br>0.09<br>(0.73)<br>0.10<br>(0.83)         | 30.95<br>1.11<br>0.67<br>0.12<br>0.65<br>0.10<br>(0.54)<br>0.13<br>(0.67)         | 34.97<br>0.86<br>0.74<br>0.13<br>0.65<br>0.10<br>(0.46)<br>0.21<br>(0.67)         | 31.06<br>1.05<br>0.70<br>0.17<br>0.65<br>0.12<br>0.12<br>0.20<br>(0.08)         | 31.74<br>0.79<br>0.61<br>0.16<br>0.62<br>0.10<br>0.10<br>0.24<br>(0.13)         | 31.76<br>0.62<br>0.55<br>0.13<br>0.63<br>0.09<br>(0.37)<br>0.15<br>(0.52)         | 35.84<br>0.87<br>0.48<br>0.10<br>0.63<br>0.07<br>(0.43)<br>0.11<br>(0.54)         | 30.57<br>0.59<br>0.44<br>0.10<br>0.63<br>0.08<br>(0.19)<br>0.12<br>(0.31)         | 29.57<br>0.62<br>0.47<br>0.11<br>0.63<br>0.09<br>(0.34)<br>0.16<br>(0.50)         | 28.35<br>0.50<br>0.59<br>0.13<br>0.62<br>0.10<br>(0.36)<br>0.14<br>(0.50)         | 30.60<br>0.75<br>0.55<br>0.20<br>0.61<br>0.10<br>(0.40)<br>0.20<br>(0.60)         | 52.63<br>0.81<br>0.71<br>0.15<br>0.60<br>0.08<br>(0.68)<br>0.09<br>(0.78)         |
| LBMP<br>NTAC<br>Reserve<br>Regulation<br>NYISO Cost of Operations<br>FERC Fee Recovery<br>Uplift<br>Uplift: Local Reliability Share<br>Uplift: Statewide Share<br>Voltage Support and Black Start | 40.07<br>0.66<br>0.70<br>0.14<br>0.65<br>0.09<br>(0.73)<br>0.10<br>(0.83)<br>0.37 | 30.95<br>1.11<br>0.67<br>0.12<br>0.65<br>0.10<br>(0.54)<br>0.13<br>(0.67)<br>0.37 | 34.97<br>0.86<br>0.74<br>0.13<br>0.65<br>0.10<br>(0.46)<br>0.21<br>(0.67)<br>0.38 | 31.06<br>1.05<br>0.70<br>0.17<br>0.65<br>0.12<br>0.12<br>0.20<br>(0.08)<br>0.38 | 31.74<br>0.79<br>0.61<br>0.16<br>0.62<br>0.10<br>0.10<br>0.24<br>(0.13)<br>0.38 | 31.76<br>0.62<br>0.55<br>0.13<br>0.63<br>0.09<br>(0.37)<br>0.15<br>(0.52)<br>0.38 | 35.84<br>0.87<br>0.48<br>0.10<br>0.63<br>0.07<br>(0.43)<br>0.11<br>(0.54)<br>0.38 | 30.57<br>0.59<br>0.44<br>0.10<br>0.63<br>0.08<br>(0.19)<br>0.12<br>(0.31)<br>0.38 | 29.57<br>0.62<br>0.47<br>0.11<br>0.63<br>0.09<br>(0.34)<br>0.16<br>(0.50)<br>0.38 | 28.35<br>0.50<br>0.59<br>0.13<br>0.62<br>0.10<br>(0.36)<br>0.14<br>(0.50)<br>0.38 | 30.60<br>0.75<br>0.55<br>0.20<br>0.61<br>0.10<br>(0.40)<br>0.20<br>(0.60)<br>0.37 | 52.63<br>0.81<br>0.71<br>0.15<br>0.60<br>0.08<br>(0.68)<br>0.09<br>(0.78)<br>0.37 |
| LBMP<br>NTAC<br>Reserve<br>Regulation<br>NYISO Cost of Operations<br>FERC Fee Recovery<br>Uplift<br>Uplift: Local Reliability Share<br>Uplift: Statewide Share                                    | 40.07<br>0.66<br>0.70<br>0.14<br>0.65<br>0.09<br>(0.73)<br>0.10<br>(0.83)         | 30.95<br>1.11<br>0.67<br>0.12<br>0.65<br>0.10<br>(0.54)<br>0.13<br>(0.67)         | 34.97<br>0.86<br>0.74<br>0.13<br>0.65<br>0.10<br>(0.46)<br>0.21<br>(0.67)         | 31.06<br>1.05<br>0.70<br>0.17<br>0.65<br>0.12<br>0.12<br>0.20<br>(0.08)         | 31.74<br>0.79<br>0.61<br>0.16<br>0.62<br>0.10<br>0.10<br>0.24<br>(0.13)         | 31.76<br>0.62<br>0.55<br>0.13<br>0.63<br>0.09<br>(0.37)<br>0.15<br>(0.52)         | 35.84<br>0.87<br>0.48<br>0.10<br>0.63<br>0.07<br>(0.43)<br>0.11<br>(0.54)         | 30.57<br>0.59<br>0.44<br>0.10<br>0.63<br>0.08<br>(0.19)<br>0.12<br>(0.31)         | 29.57<br>0.62<br>0.47<br>0.11<br>0.63<br>0.09<br>(0.34)<br>0.16<br>(0.50)         | 28.35<br>0.50<br>0.59<br>0.13<br>0.62<br>0.10<br>(0.36)<br>0.14<br>(0.50)         | 30.60<br>0.75<br>0.55<br>0.20<br>0.61<br>0.10<br>(0.40)<br>0.20<br>(0.60)         | 52.63<br>0.81<br>0.71<br>0.15<br>0.60<br>0.08<br>(0.68)<br>0.09<br>(0.78)         |
| LBMP<br>NTAC<br>Reserve<br>Regulation<br>NYISO Cost of Operations<br>FERC Fee Recovery<br>Uplift<br>Uplift: Local Reliability Share<br>Uplift: Statewide Share<br>Voltage Support and Black Start | 40.07<br>0.66<br>0.70<br>0.14<br>0.65<br>0.09<br>(0.73)<br>0.10<br>(0.83)<br>0.37 | 30.95<br>1.11<br>0.67<br>0.12<br>0.65<br>0.10<br>(0.54)<br>0.13<br>(0.67)<br>0.37 | 34.97<br>0.86<br>0.74<br>0.13<br>0.65<br>0.10<br>(0.46)<br>0.21<br>(0.67)<br>0.38 | 31.06<br>1.05<br>0.70<br>0.17<br>0.65<br>0.12<br>0.12<br>0.20<br>(0.08)<br>0.38 | 31.74<br>0.79<br>0.61<br>0.16<br>0.62<br>0.10<br>0.10<br>0.24<br>(0.13)<br>0.38 | 31.76<br>0.62<br>0.55<br>0.13<br>0.63<br>0.09<br>(0.37)<br>0.15<br>(0.52)<br>0.38 | 35.84<br>0.87<br>0.48<br>0.10<br>0.63<br>0.07<br>(0.43)<br>0.11<br>(0.54)<br>0.38 | 30.57<br>0.59<br>0.44<br>0.10<br>0.63<br>0.08<br>(0.19)<br>0.12<br>(0.31)<br>0.38 | 29.57<br>0.62<br>0.47<br>0.11<br>0.63<br>0.09<br>(0.34)<br>0.16<br>(0.50)<br>0.38 | 28.35<br>0.50<br>0.59<br>0.13<br>0.62<br>0.10<br>(0.36)<br>0.14<br>(0.50)<br>0.38 | 30.60<br>0.75<br>0.55<br>0.20<br>0.61<br>0.10<br>(0.40)<br>0.20<br>(0.60)<br>0.37 | 52.63<br>0.81<br>0.71<br>0.15<br>0.60<br>0.08<br>(0.68)<br>0.09<br>(0.78)<br>0.37 |