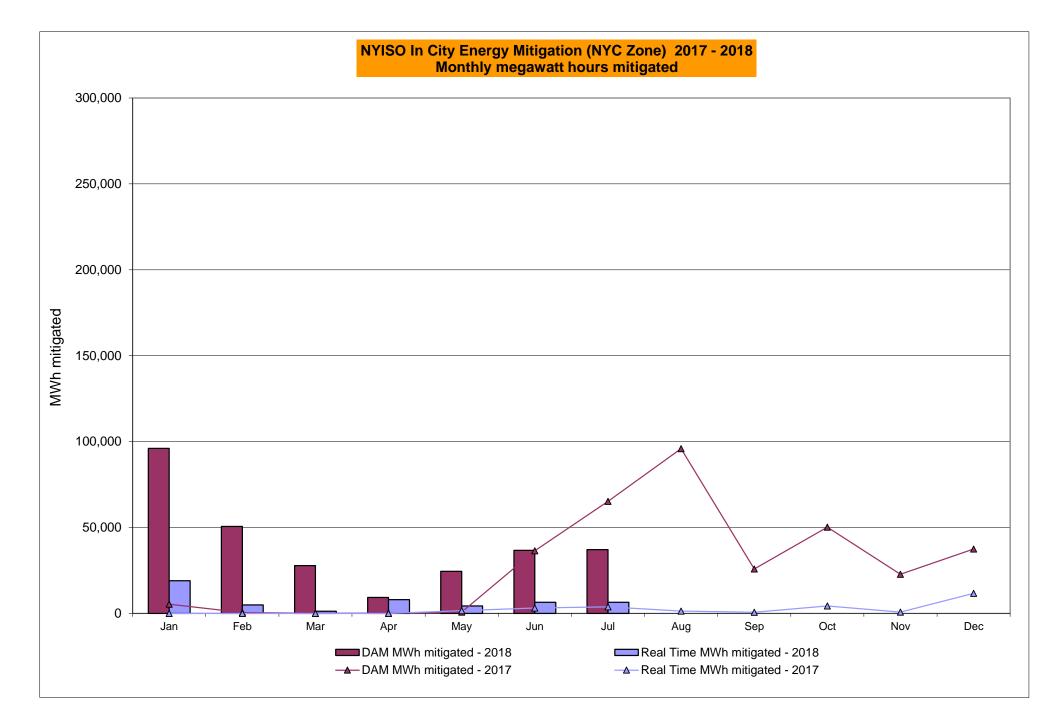

# Market Performance Highlights July 2018

- LBMP for July is \$39.58/MWh; higher than \$32.53/MWh in June 2018 and \$35.84/MWh in July 2017.
  - Day Ahead and Real Time Load Weighted LBMPs are higher compared to June.
- July 2018 average year-to-date monthly cost of \$46.64/MWh is a 28% increase from \$36.35/MWh in July 2017.
- Average daily sendout is 529 GWh/day in July; higher than 445 GWh/day in June 2018 and 498 GWh/day in July 2017.
- Natural gas were higher and distillate prices were lower compared to the previous month.
  - Natural Gas (Transco Z6 NY) was \$2.87/MMBtu, up from \$2.45/MMBtu in June.
  - Natural gas prices are up 17.4% year-over-year.
  - Jet Kerosene Gulf Coast was \$15.05/MMBtu, down from \$15.47/MMBtu in June.
  - Ultra Low Sulfur No.2 Diesel NY Harbor was \$14.81/MMBtu, down from \$15.32/MMBtu in June.
  - Distillate prices are up 40.0% year-over-year.
- Uplift per MWh is lower compared to the previous month.
  - Uplift (not including NYISO cost of operations) is (\$0.13)/MWh; lower than \$0.30/MWh in June.
    - Local Reliability Share is \$0.44/MWh, higher than \$0.18/MWh in June.
    - Statewide Share is (\$0.57)/MWh, lower than \$0.12/MWh in June.
  - TSA \$ per NYC MWh is \$0.21/MWh.
  - Total uplift costs (Schedule 1 components including NYISO Cost of Operations) are lower than June.